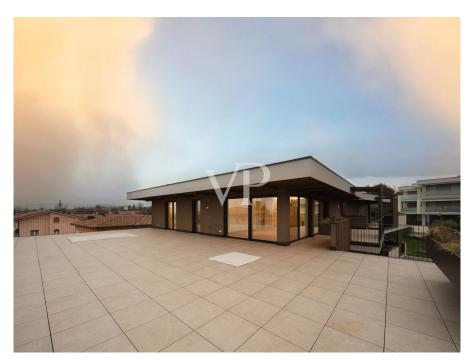

## A first impression

We are offering for sale an exclusive penthouse apartment in one of the most soughtafter locations in Lazise, which combines a luxurious living ambience with the highest level of comfort. This impressive apartment is located on the third floor of a modern new building and boasts a spacious terrace with breathtaking views of Lake Garda. The light-flooded, open-plan living area creates a pleasant living atmosphere and provides direct access to the terrace - perfect for relaxing evenings outdoors. The modern kitchen is fully equipped and invites you to enjoy convivial cooking evenings. In addition, the apartment has three spacious bedrooms that offer ideal comfort, as well as two elegantly designed bathrooms.

### View:

Thanks to its elevated position in Via Dosso, the penthouse offers breathtaking views over the rooftops of Lazise and Lake Garda. The large terrace allows you to enjoy this view to the full.