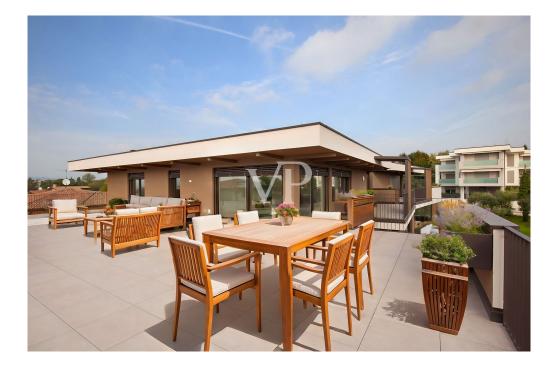

## A first impression

We are offering for sale an exclusive penthouse apartment in one of the most soughtafter locations in Lazise, which combines a luxurious living ambience with the highest level of comfort. This impressive apartment is located on the third floor of a modern new building and boasts a spacious terrace with breathtaking views of Lake Garda. The light-flooded, open-plan living area creates a pleasant living atmosphere and provides direct access to the terrace - perfect for relaxing evenings outdoors. The modern kitchen is fully equipped and invites you to enjoy convivial cooking evenings. In addition, the apartment has three spacious bedrooms that offer ideal comfort, as well as two elegantly designed bathrooms.

The entire apartment is air-conditioned and equipped with an alarm system that guarantees maximum security. A spacious double garage box is also available. This offer is rounded off by a communal pool and an elevator for added convenience. This penthouse apartment is the perfect choice for anyone looking for luxurious living with incomparable lake views in a prime location on Lake Garda.

### View:

Thanks to its elevated position in Via Dosso, the penthouse offers breathtaking views over the rooftops of Lazise and Lake Garda. The large terrace allows you to enjoy this view to the full.