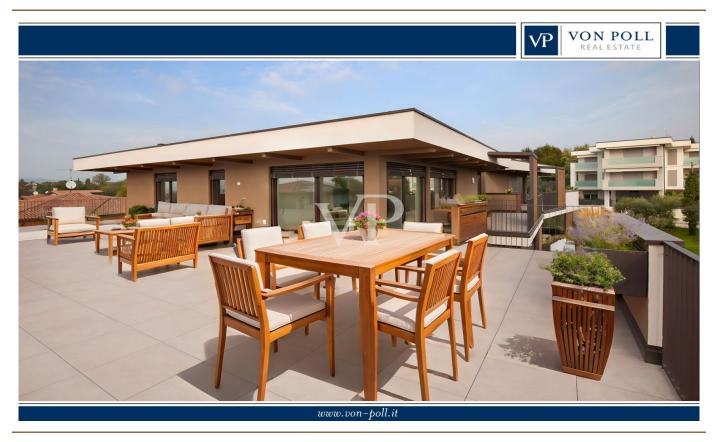

## A first impression

We are offering for sale an exclusive penthouse apartment in one of the most soughtafter locations in Lazise, which combines a luxurious living ambience with the highest level of comfort. This impressive apartment is located on the third floor of a modern new building and boasts a spacious terrace with breathtaking views of Lake Garda. The light-flooded, open-plan living area creates a pleasant living atmosphere and provides direct access to the terrace - perfect for relaxing evenings outdoors. The modern kitchen is fully equipped and invites you to enjoy convivial cooking evenings. In addition, the apartment has three spacious bedrooms that offer ideal comfort, as well as two elegantly designed bathrooms.

The entire apartment is air-conditioned and equipped with an alarm system that guarantees maximum security. A spacious double garage box is also available. This offer is rounded off by a communal pool and an elevator for added convenience. This penthouse apartment is the perfect choice for anyone looking for luxurious living with incomparable lake views in a prime location on Lake Garda.

### View:

Thanks to its elevated position in Via Dosso, the penthouse offers breathtaking views over the rooftops of Lazise and Lake Garda. The large terrace allows you to enjoy this view to the full.