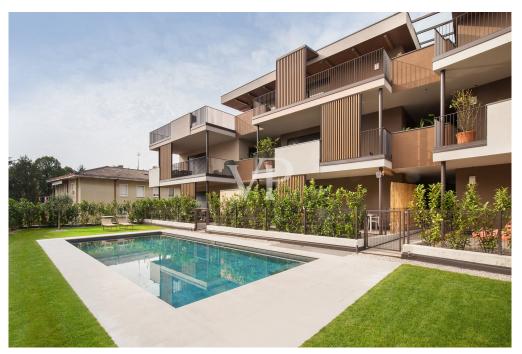

| Purchase Price | 1.690.000 EUR          |
|----------------|------------------------|
| Commission     | Subject to commission  |
| Total Space    | ca. 226 m <sup>2</sup> |
| Usable Space   | ca. 226 m <sup>2</sup> |
| Equipment      | Swimming pool          |

The entire apartment is air-conditioned and equipped with an alarm system that guarantees maximum security. A spacious double garage box is also available. This offer is rounded off by a communal pool and an elevator for added convenience. This penthouse apartment is the perfect choice for anyone looking for luxurious living with incomparable lake views in a prime location on Lake Garda.