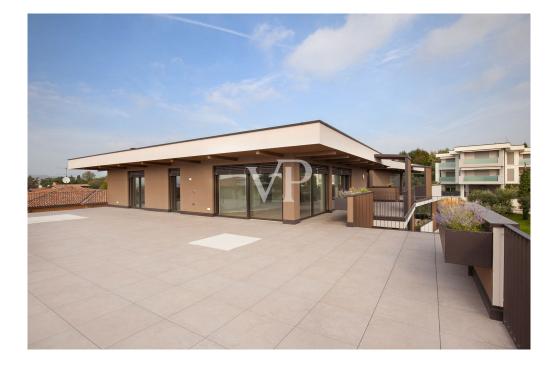

## A first impression

We are offering for sale an exclusive penthouse apartment in one of the most soughtafter locations in Lazise, which combines a luxurious living ambience with the highest level of comfort. This impressive apartment is located on the third floor of a modern new building and boasts a spacious terrace with breathtaking views of Lake Garda. The light-flooded, open-plan living area creates a pleasant living atmosphere and provides direct access to the terrace - perfect for relaxing evenings outdoors. The modern kitchen is fully equipped and invites you to enjoy convivial cooking evenings. In addition, the apartment has three spacious bedrooms that offer ideal comfort, as well as two elegantly designed bathrooms.

The entire apartment is air-conditioned and equipped with an alarm system that guarantees maximum security. A spacious double garage box is also available. This offer is rounded off by a communal pool and an elevator for added convenience. This penthouse apartment is the perfect choice for anyone looking for luxurious living with incomparable lake views in a prime location on Lake Garda.

### View:

Thanks to its elevated position in Via Dosso, the penthouse offers breathtaking views over the rooftops of Lazise and Lake Garda. The large terrace allows you to enjoy this view to the full.