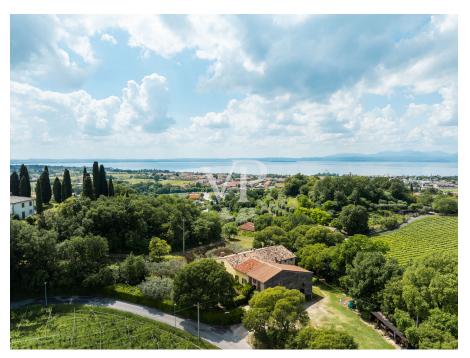

### A first impression

Positioned on the first hills of Lazise, immersed in a context of great tranquility and privacy surrounded by olive groves, various orchards and vineyards of the surrounding properties, stands an unobtainable and fantastic partially renovated rustic house of about 1,170 square meters (3,420 cubic meters), on an area of about 5,100 square meters, planted with olive groves and ancient trees arranged in the property in a strategic way to offer and ensure greater privacy. The property in addition to ensuring tranquility, privacy, and a geographic location not far from the center of the country, is located in a logistically strategic point, to divert the heavy traffic of the summer season, and the immediate reach of the most frequent connections. The property in addition to lending itself to be able to develop a project of several housing units (apartments), one could think of developing a single solution or even two distinguished units, as by partially demolishing the structure could be obtained two, of separate villas to be arranged on different surfaces of the lot itself. Any description would not be up to the mark from describing the magic one feels living in this property. The only advice would be to schedule a meeting and see it as soon as possible.