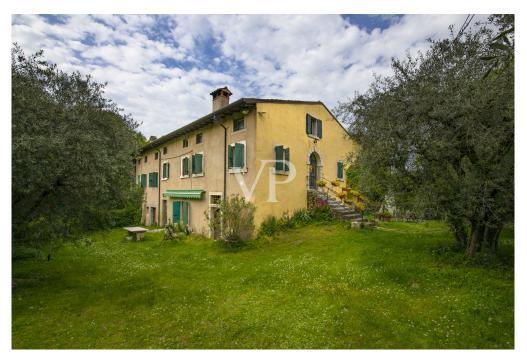

### A first impression

Positioned on the first hills of Lazise, immersed in a context of great tranquility and privacy surrounded by olive groves, various orchards and vineyards of the surrounding properties, stands an unobtainable and fantastic partially renovated rustic house of about 1,170 square meters (3,420 cubic meters), on an area of about 5,100 square meters, planted with olive groves and ancient trees arranged in the property in a strategic way to offer and ensure greater privacy. The property in addition to ensuring tranquility, privacy, and a geographic location not far from the center of the country, is located in a logistically strategic point, to divert the heavy traffic of the summer season, and the immediate reach of the most frequent connections. The property in addition to lending itself to be able to develop a project of several housing units (apartments), one could think of developing a single solution or even two distinguished units, as by partially demolishing the structure could be obtained two, of separate villas to be arranged on different surfaces of the lot itself. Any description would not be up to the mark from describing the magic one feels living in this property. The only advice would be to schedule a meeting and see it as soon as possible.