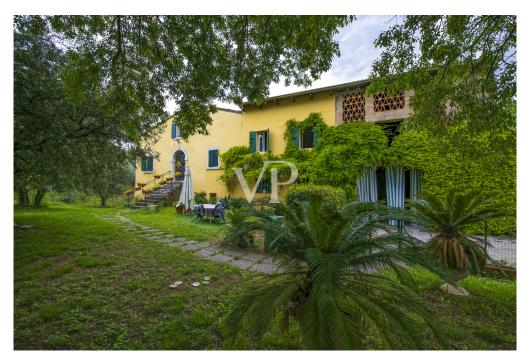

### A first impression

Positioned on the first hills of Lazise, immersed in a context of great tranquility and privacy surrounded by olive groves, various orchards and vineyards of the surrounding properties, stands an unobtainable and fantastic partially renovated rustic house of about 1,170 square meters (3,420 cubic meters), on an area of about 5,100 square meters, planted with olive groves and ancient trees arranged in the property in a strategic way to offer and ensure greater privacy. The property in addition to ensuring tranquility, privacy, and a geographic location not far from the center of the country, is located in a logistically strategic point, to divert the heavy traffic of the summer season, and the immediate reach of the most frequent connections. The property in addition to lending itself to be able to develop a project of several housing units (apartments), one could think of developing a single solution or even two distinguished units, as by partially demolishing the structure could be obtained two, of separate villas to be arranged on different surfaces of the lot itself. Any description would not be up to the mark from describing the magic one feels living in this property. The only advice would be to schedule a meeting and see it as soon as possible.