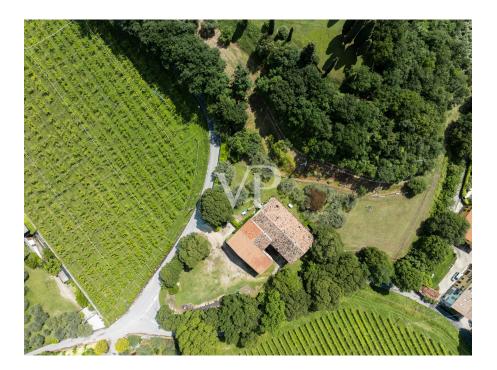

### A first impression

Positioned on the first hills of Lazise, immersed in a context of great tranquility and privacy surrounded by olive groves, various orchards and vineyards of the surrounding properties, stands an unobtainable and fantastic partially renovated rustic house of about 1,170 square meters (3,420 cubic meters), on an area of about 5,100 square meters, planted with olive groves and ancient trees arranged in the property in a strategic way to offer and ensure greater privacy. The property in addition to ensuring tranquility, privacy, and a geographic location not far from the center of the country, is located in a logistically strategic point, to divert the heavy traffic of the summer season, and the immediate reach of the most frequent connections. The property in addition to lending itself to be able to develop a project of several housing units (apartments), one could think of developing a single solution or even two distinguished units, as by partially demolishing the structure could be obtained two, of separate villas to be arranged on different surfaces of the lot itself. Any description would not be up to the mark from describing the magic one feels living in this property. The only advice would be to schedule a meeting and see it as soon as possible.