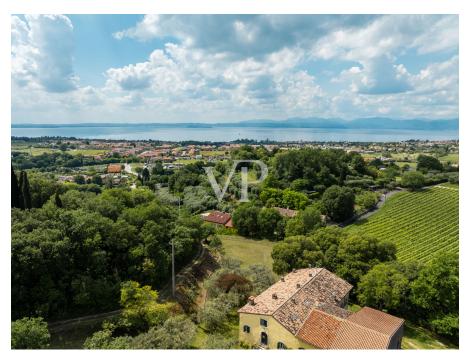

### A first impression

Positioned on the first hills of Lazise, immersed in a context of great tranquility and privacy surrounded by olive groves, various orchards and vineyards of the surrounding properties, stands an unobtainable and fantastic partially renovated rustic house of about 1,170 square meters (3,420 cubic meters), on an area of about 5,100 square meters, planted with olive groves and ancient trees arranged in the property in a strategic way to offer and ensure greater privacy. The property in addition to ensuring tranquility, privacy, and a geographic location not far from the center of the country, is located in a logistically strategic point, to divert the heavy traffic of the summer season, and the immediate reach of the most frequent connections. The property in addition to lending itself to be able to develop a project of several housing units (apartments), one could think of developing a single solution or even two distinguished units, as by partially demolishing the structure could be obtained two, of separate villas to be arranged on different surfaces of the lot itself. Any description would not be up to the mark from describing the magic one feels living in this property. The only advice would be to schedule a meeting and see it as soon as possible.