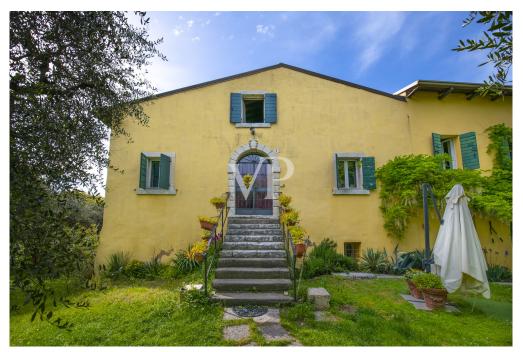

### A first impression

Positioned on the first hills of Lazise, immersed in a context of great tranquility and privacy surrounded by olive groves, various orchards and vineyards of the surrounding properties, stands an unobtainable and fantastic partially renovated rustic house of about 1,170 square meters (3,420 cubic meters), on an area of about 5,100 square meters, planted with olive groves and ancient trees arranged in the property in a strategic way to offer and ensure greater privacy. The property in addition to ensuring tranquility, privacy, and a geographic location not far from the center of the country, is located in a logistically strategic point, to divert the heavy traffic of the summer season, and the immediate reach of the most frequent connections. The property in addition to lending itself to be able to develop a project of several housing units (apartments), one could think of developing a single solution or even two distinguished units, as by partially demolishing the structure could be obtained two, of separate villas to be arranged on different surfaces of the lot itself. Any description would not be up to the mark from describing the magic one feels living in this property. The only advice would be to schedule a meeting and see it as soon as possible.