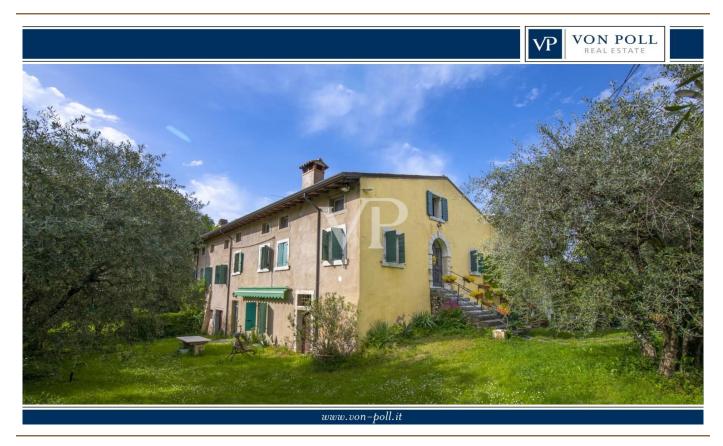

### A first impression

Positioned on the first hills of Lazise, immersed in a context of great tranquility and privacy surrounded by olive groves, various orchards and vineyards of the surrounding properties, stands an unobtainable and fantastic partially renovated rustic house of about 1,170 square meters (3,420 cubic meters), on an area of about 5,100 square meters, planted with olive groves and ancient trees arranged in the property in a strategic way to offer and ensure greater privacy. The property in addition to ensuring tranquility, privacy, and a geographic location not far from the center of the country, is located in a logistically strategic point, to divert the heavy traffic of the summer season, and the immediate reach of the most frequent connections. The property in addition to lending itself to be able to develop a project of several housing units (apartments), one could think of developing a single solution or even two distinguished units, as by partially demolishing the structure could be obtained two, of separate villas to be arranged on different surfaces of the lot itself. Any description would not be up to the mark from describing the magic one feels living in this property. The only advice would be to schedule a meeting and see it as soon as possible.