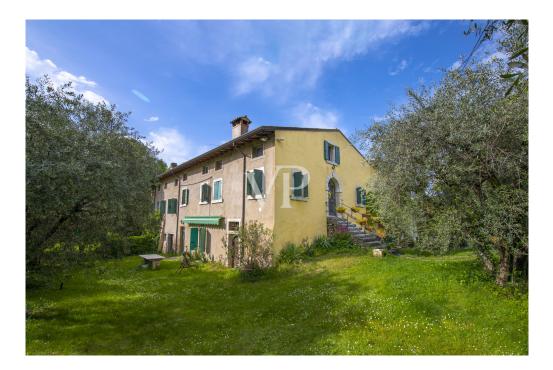

### A first impression

Positioned on the first hills of Lazise, immersed in a context of great tranquility and privacy surrounded by olive groves, various orchards and vineyards of the surrounding properties, stands an unobtainable and fantastic partially renovated rustic house of about 1,170 square meters (3,420 cubic meters), on an area of about 5,100 square meters, planted with olive groves and ancient trees arranged in the property in a strategic way to offer and ensure greater privacy. The property in addition to ensuring tranquility, privacy, and a geographic location not far from the center of the country, is located in a logistically strategic point, to divert the heavy traffic of the summer season, and the immediate reach of the most frequent connections. The property in addition to lending itself to be able to develop a project of several housing units (apartments), one could think of developing a single solution or even two distinguished units, as by partially demolishing the structure could be obtained two, of separate villas to be arranged on different surfaces of the lot itself. Any description would not be up to the mark from describing the magic one feels living in this property. The only advice would be to schedule a meeting and see it as soon as possible.