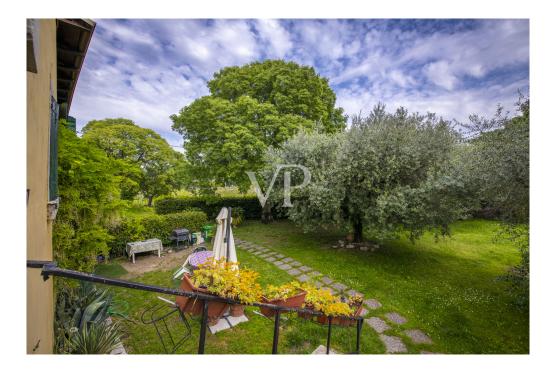

### A first impression

Positioned on the first hills of Lazise, immersed in a context of great tranquility and privacy surrounded by olive groves, various orchards and vineyards of the surrounding properties, stands an unobtainable and fantastic partially renovated rustic house of about 1,170 square meters (3,420 cubic meters), on an area of about 5,100 square meters, planted with olive groves and ancient trees arranged in the property in a strategic way to offer and ensure greater privacy. The property in addition to ensuring tranquility, privacy, and a geographic location not far from the center of the country, is located in a logistically strategic point, to divert the heavy traffic of the summer season, and the immediate reach of the most frequent connections. The property in addition to lending itself to be able to develop a project of several housing units (apartments), one could think of developing a single solution or even two distinguished units, as by partially demolishing the structure could be obtained two, of separate villas to be arranged on different surfaces of the lot itself. Any description would not be up to the mark from describing the magic one feels living in this property. The only advice would be to schedule a meeting and see it as soon as possible.