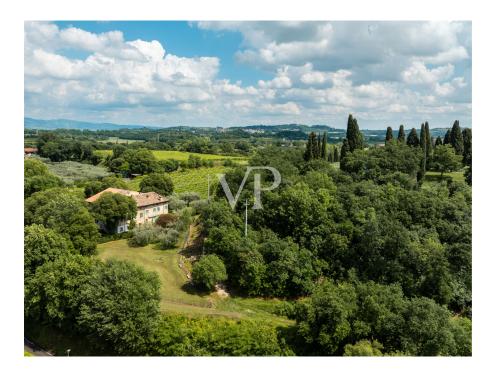

### A first impression

Positioned on the first hills of Lazise, immersed in a context of great tranquility and privacy surrounded by olive groves, various orchards and vineyards of the surrounding properties, stands an unobtainable and fantastic partially renovated rustic house of about 1,170 square meters (3,420 cubic meters), on an area of about 5,100 square meters, planted with olive groves and ancient trees arranged in the property in a strategic way to offer and ensure greater privacy. The property in addition to ensuring tranquility, privacy, and a geographic location not far from the center of the country, is located in a logistically strategic point, to divert the heavy traffic of the summer season, and the immediate reach of the most frequent connections. The property in addition to lending itself to be able to develop a project of several housing units (apartments), one could think of developing a single solution or even two distinguished units, as by partially demolishing the structure could be obtained two, of separate villas to be arranged on different surfaces of the lot itself. Any description would not be up to the mark from describing the magic one feels living in this property. The only advice would be to schedule a meeting and see it as soon as possible.