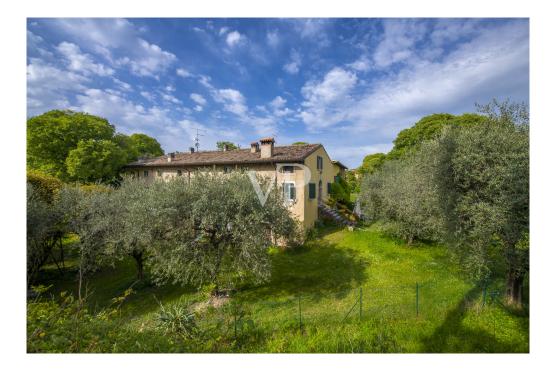

### A first impression

Positioned on the first hills of Lazise, immersed in a context of great tranquility and privacy surrounded by olive groves, various orchards and vineyards of the surrounding properties, stands an unobtainable and fantastic partially renovated rustic house of about 1,170 square meters (3,420 cubic meters), on an area of about 5,100 square meters, planted with olive groves and ancient trees arranged in the property in a strategic way to offer and ensure greater privacy. The property in addition to ensuring tranquility, privacy, and a geographic location not far from the center of the country, is located in a logistically strategic point, to divert the heavy traffic of the summer season, and the immediate reach of the most frequent connections. The property in addition to lending itself to be able to develop a project of several housing units (apartments), one could think of developing a single solution or even two distinguished units, as by partially demolishing the structure could be obtained two, of separate villas to be arranged on different surfaces of the lot itself. Any description would not be up to the mark from describing the magic one feels living in this property. The only advice would be to schedule a meeting and see it as soon as possible.