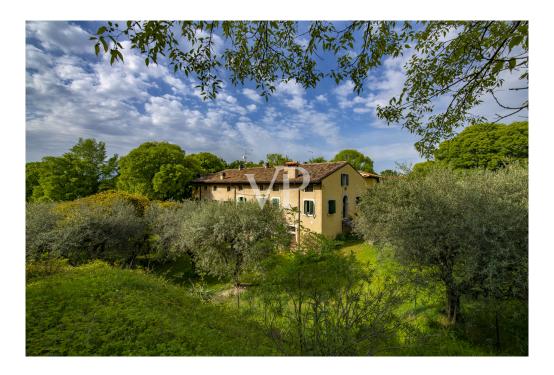

### A first impression

Positioned on the first hills of Lazise, immersed in a context of great tranquility and privacy surrounded by olive groves, various orchards and vineyards of the surrounding properties, stands an unobtainable and fantastic partially renovated rustic house of about 1,170 square meters (3,420 cubic meters), on an area of about 5,100 square meters, planted with olive groves and ancient trees arranged in the property in a strategic way to offer and ensure greater privacy. The property in addition to ensuring tranquility, privacy, and a geographic location not far from the center of the country, is located in a logistically strategic point, to divert the heavy traffic of the summer season, and the immediate reach of the most frequent connections. The property in addition to lending itself to be able to develop a project of several housing units (apartments), one could think of developing a single solution or even two distinguished units, as by partially demolishing the structure could be obtained two, of separate villas to be arranged on different surfaces of the lot itself. Any description would not be up to the mark from describing the magic one feels living in this property. The only advice would be to schedule a meeting and see it as soon as possible.