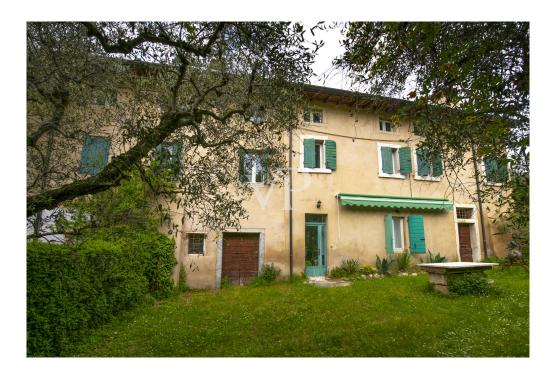

### A first impression

Positioned on the first hills of Lazise, immersed in a context of great tranquility and privacy surrounded by olive groves, various orchards and vineyards of the surrounding properties, stands an unobtainable and fantastic partially renovated rustic house of about 1,170 square meters (3,420 cubic meters), on an area of about 5,100 square meters, planted with olive groves and ancient trees arranged in the property in a strategic way to offer and ensure greater privacy. The property in addition to ensuring tranquility, privacy, and a geographic location not far from the center of the country, is located in a logistically strategic point, to divert the heavy traffic of the summer season, and the immediate reach of the most frequent connections. The property in addition to lending itself to be able to develop a project of several housing units (apartments), one could think of developing a single solution or even two distinguished units, as by partially demolishing the structure could be obtained two, of separate villas to be arranged on different surfaces of the lot itself. Any description would not be up to the mark from describing the magic one feels living in this property. The only advice would be to schedule a meeting and see it as soon as possible.