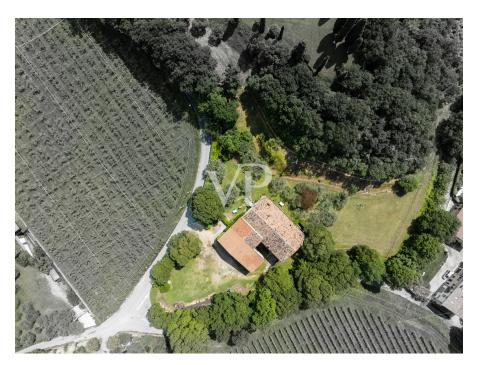

### A first impression

Positioned on the first hills of Lazise, immersed in a context of great tranquility and privacy surrounded by olive groves, various orchards and vineyards of the surrounding properties, stands an unobtainable and fantastic partially renovated rustic house of about 1,170 square meters (3,420 cubic meters), on an area of about 5,100 square meters, planted with olive groves and ancient trees arranged in the property in a strategic way to offer and ensure greater privacy. The property in addition to ensuring tranquility, privacy, and a geographic location not far from the center of the country, is located in a logistically strategic point, to divert the heavy traffic of the summer season, and the immediate reach of the most frequent connections. The property in addition to lending itself to be able to develop a project of several housing units (apartments), one could think of developing a single solution or even two distinguished units, as by partially demolishing the structure could be obtained two, of separate villas to be arranged on different surfaces of the lot itself. Any description would not be up to the mark from describing the magic one feels living in this property. The only advice would be to schedule a meeting and see it as soon as possible.