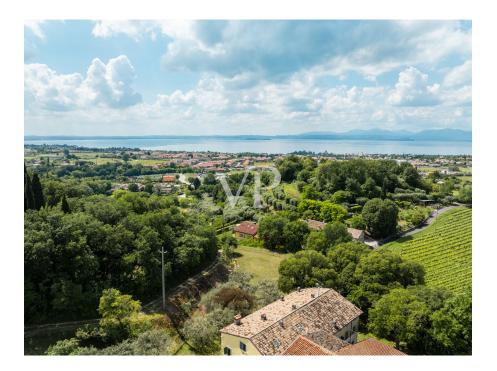

### A first impression

Positioned on the first hills of Lazise, immersed in a context of great tranquility and privacy surrounded by olive groves, various orchards and vineyards of the surrounding properties, stands an unobtainable and fantastic partially renovated rustic house of about 1,170 square meters (3,420 cubic meters), on an area of about 5,100 square meters, planted with olive groves and ancient trees arranged in the property in a strategic way to offer and ensure greater privacy. The property in addition to ensuring tranquility, privacy, and a geographic location not far from the center of the country, is located in a logistically strategic point, to divert the heavy traffic of the summer season, and the immediate reach of the most frequent connections. The property in addition to lending itself to be able to develop a project of several housing units (apartments), one could think of developing a single solution or even two distinguished units, as by partially demolishing the structure could be obtained two, of separate villas to be arranged on different surfaces of the lot itself. Any description would not be up to the mark from describing the magic one feels living in this property. The only advice would be to schedule a meeting and see it as soon as possible.