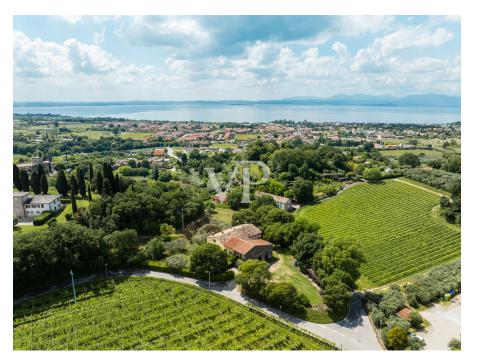

### A first impression

Positioned on the first hills of Lazise, immersed in a context of great tranquility and privacy surrounded by olive groves, various orchards and vineyards of the surrounding properties, stands an unobtainable and fantastic partially renovated rustic house of about 1,170 square meters (3,420 cubic meters), on an area of about 5,100 square meters, planted with olive groves and ancient trees arranged in the property in a strategic way to offer and ensure greater privacy. The property in addition to ensuring tranquility, privacy, and a geographic location not far from the center of the country, is located in a logistically strategic point, to divert the heavy traffic of the summer season, and the immediate reach of the most frequent connections. The property in addition to lending itself to be able to develop a project of several housing units (apartments), one could think of developing a single solution or even two distinguished units, as by partially demolishing the structure could be obtained two, of separate villas to be arranged on different surfaces of the lot itself. Any description would not be up to the mark from describing the magic one feels living in this property. The only advice would be to schedule a meeting and see it as soon as possible.