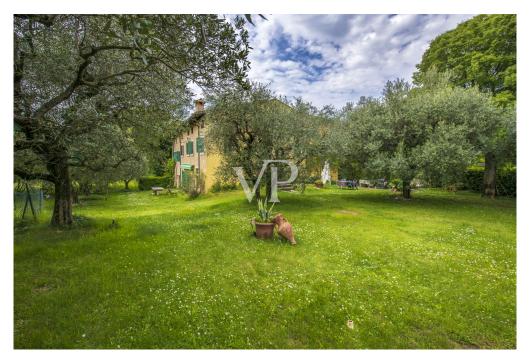

### A first impression

Positioned on the first hills of Lazise, immersed in a context of great tranquility and privacy surrounded by olive groves, various orchards and vineyards of the surrounding properties, stands an unobtainable and fantastic partially renovated rustic house of about 1,170 square meters (3,420 cubic meters), on an area of about 5,100 square meters, planted with olive groves and ancient trees arranged in the property in a strategic way to offer and ensure greater privacy. The property in addition to ensuring tranquility, privacy, and a geographic location not far from the center of the country, is located in a logistically strategic point, to divert the heavy traffic of the summer season, and the immediate reach of the most frequent connections. The property in addition to lending itself to be able to develop a project of several housing units (apartments), one could think of developing a single solution or even two distinguished units, as by partially demolishing the structure could be obtained two, of separate villas to be arranged on different surfaces of the lot itself. Any description would not be up to the mark from describing the magic one feels living in this property. The only advice would be to schedule a meeting and see it as soon as possible.