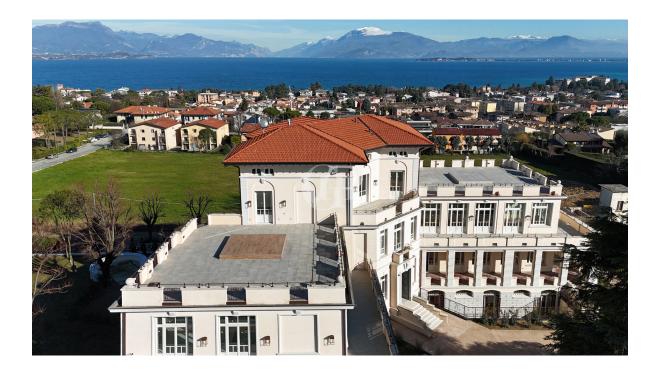

### A first impression

Latest luxury penthouse located within the renowned Villa del Sole residence, a historic heliotherapeutic villa dating back to the early 1900s, beautifully restored and enriched by a magnificent park and unparalleled lake views. The property is located in Desenzano del Garda, in a prime location offering breathtaking views.

The penthouse, located on the second floor, consists of a spacious and bright living area, a separate kitchen, three bedrooms and two bathrooms. On the upper floor, the large panoramic solarium provides unparalleled views of Lake Garda, ideal for enjoying relaxing moments outdoors. The solarium is easily accessible via a convenient private elevator that connects the two floors of the apartment.