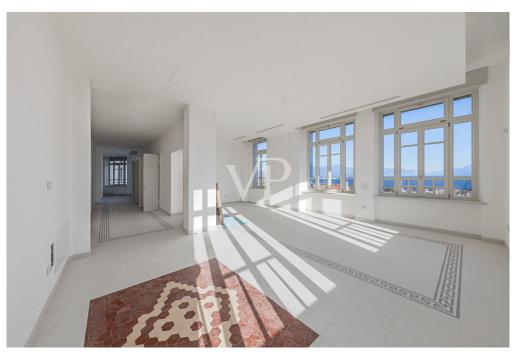

The penthouse, located on the second floor, consists of a spacious and bright living area, a separate kitchen, three bedrooms and two bathrooms. On the upper floor, the large panoramic solarium provides unparalleled views of Lake Garda, ideal for enjoying relaxing moments outdoors. The solarium is easily accessible via a convenient private elevator that connects the two floors of the apartment.