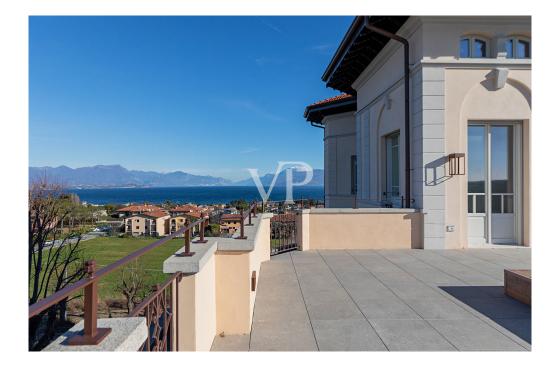

The penthouse, located on the second floor, consists of a spacious and bright living area, a separate kitchen, three bedrooms and two bathrooms. On the upper floor, the large panoramic solarium provides unparalleled views of Lake Garda, ideal for enjoying relaxing moments outdoors. The solarium is easily accessible via a convenient private elevator that connects the two floors of the apartment.