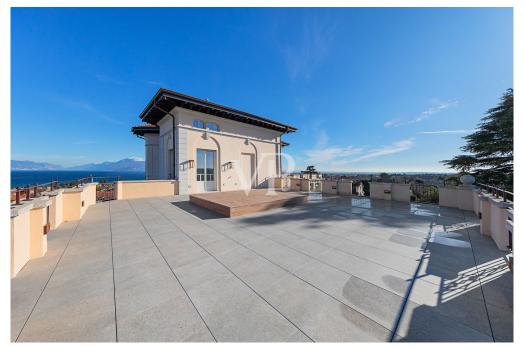

The penthouse, located on the second floor, consists of a spacious and bright living area, a separate kitchen, three bedrooms and two bathrooms. On the upper floor, the large panoramic solarium provides unparalleled views of Lake Garda, ideal for enjoying relaxing moments outdoors. The solarium is easily accessible via a convenient private elevator that connects the two floors of the apartment.