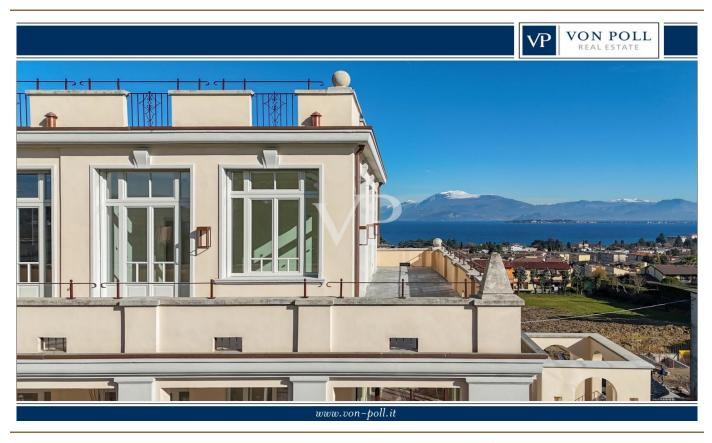

### A first impression

Latest luxury penthouse located within the renowned Villa del Sole residence, a historic heliotherapeutic villa dating back to the early 1900s, beautifully restored and enriched by a magnificent park and unparalleled lake views. The property is located in Desenzano del Garda, in a prime location offering breathtaking views.

The penthouse, located on the second floor, consists of a spacious and bright living area, a separate kitchen, three bedrooms and two bathrooms. On the upper floor, the large panoramic solarium provides unparalleled views of Lake Garda, ideal for enjoying relaxing moments outdoors. The solarium is easily accessible via a convenient private elevator that connects the two floors of the apartment.

The Villa del Sole residence is distinguished by its refined architectural style, which preserves the unique characteristics of a listed building, combining historic beauty with modern efficiency and comfort. The property's exclusive amenities include a swimming pool and a spa dedicated to residents, ensuring the ultimate in wellness and privacy.