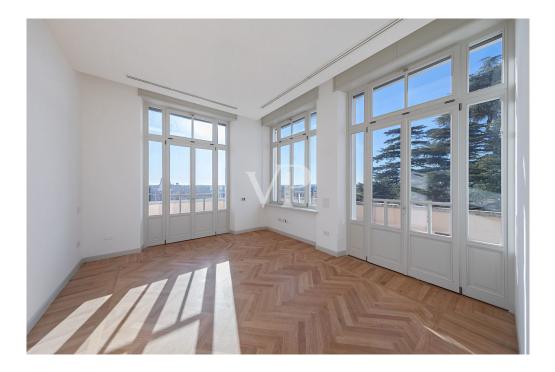

The penthouse, located on the second floor, consists of a spacious and bright living area, a separate kitchen, three bedrooms and two bathrooms. On the upper floor, the large panoramic solarium provides unparalleled views of Lake Garda, ideal for enjoying relaxing moments outdoors. The solarium is easily accessible via a convenient private elevator that connects the two floors of the apartment.