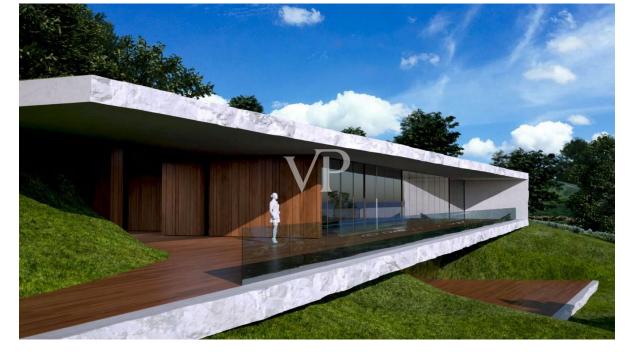

#### A first impression

We offer for sale a villa of rare elegance located in Bardolino, with breathtaking views of Lake Garda. The property, which covers a commercial area of 520 square meters, is immersed in a private garden of 7,650 square meters, enriched by ancient olive trees that give a unique and serene atmosphere. The property is designed to ensure maximum comfort and privacy, with spacious interiors and a layout of rooms that enhances brightness and elegance.

The villa consists of 12 rooms, including generous living areas, refined bedrooms, and rooms ideal for relaxation and entertainment. The residence has a beautiful swimming pool, which blends harmoniously with the surrounding landscape, and a large garage, as well as numerous parking spaces, available for the convenience of guests and residents.