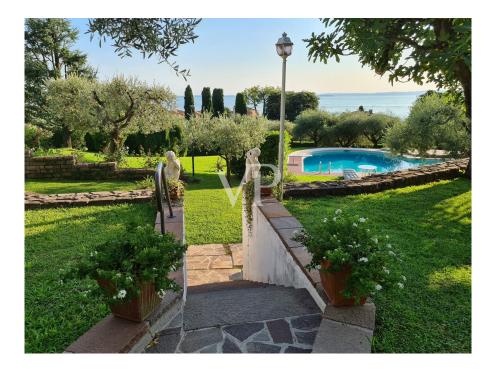

#### A first impression

We offer for sale a villa of rare elegance located in Bardolino, with breathtaking views of Lake Garda. The property, which covers a commercial area of 520 square meters, is immersed in a private garden of 7,650 square meters, enriched by ancient olive trees that give a unique and serene atmosphere. The property is designed to ensure maximum comfort and privacy, with spacious interiors and a layout of rooms that enhances brightness and elegance.

The villa consists of 12 rooms, including generous living areas, refined bedrooms, and rooms ideal for relaxation and entertainment. The residence has a beautiful swimming pool, which blends harmoniously with the surrounding landscape, and a large garage, as well as numerous parking spaces, available for the convenience of guests and residents.