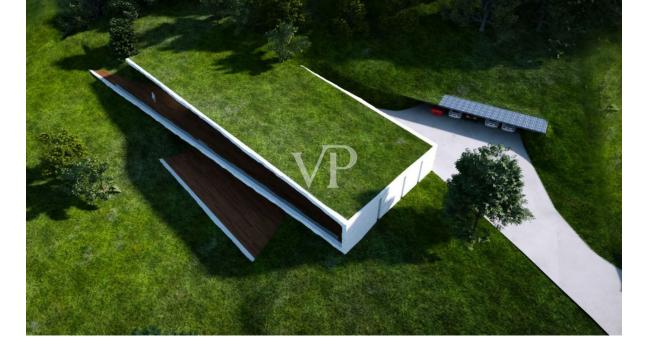

#### A first impression

We offer for sale a villa of rare elegance located in Bardolino, with breathtaking views of Lake Garda. The property, which covers a commercial area of 520 square meters, is immersed in a private garden of 7,650 square meters, enriched by ancient olive trees that give a unique and serene atmosphere. The property is designed to ensure maximum comfort and privacy, with spacious interiors and a layout of rooms that enhances brightness and elegance.

The villa consists of 12 rooms, including generous living areas, refined bedrooms, and rooms ideal for relaxation and entertainment. The residence has a beautiful swimming pool, which blends harmoniously with the surrounding landscape, and a large garage, as well as numerous parking spaces, available for the convenience of guests and residents.

An additional strength of the property is its privileged location: there is no possibility of building in the immediate vicinity, ensuring an unobstructed and unaltered view over time. In addition, a project has been approved for possible extensions, offering the possibility to further customize the villa according to one's needs. The project includes a total volume of 2,704 cubic meters, including 1,750 cubic meters above ground and 954 cubic meters underground. The total buildable area is 670 square meters of living space and 492 square meters of terrace.