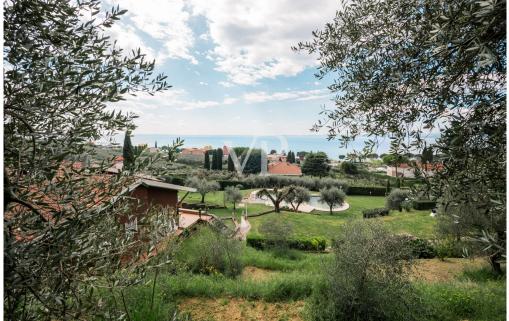

#### A first impression

We offer for sale a villa of rare elegance located in Bardolino, with breathtaking views of Lake Garda. The property, which covers a commercial area of 520 square meters, is immersed in a private garden of 7,650 square meters, enriched by ancient olive trees that give a unique and serene atmosphere. The property is designed to ensure maximum comfort and privacy, with spacious interiors and a layout of rooms that enhances brightness and elegance.

The villa consists of 12 rooms, including generous living areas, refined bedrooms, and rooms ideal for relaxation and entertainment. The residence has a beautiful swimming pool, which blends harmoniously with the surrounding landscape, and a large garage, as well as numerous parking spaces, available for the convenience of guests and residents.