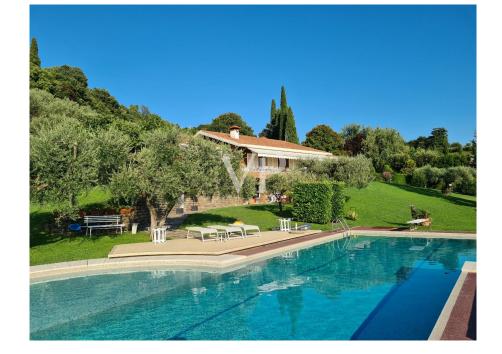

#### A first impression

We offer for sale a villa of rare elegance located in Bardolino, with breathtaking views of Lake Garda. The property, which covers a commercial area of 520 square meters, is immersed in a private garden of 7,650 square meters, enriched by ancient olive trees that give a unique and serene atmosphere. The property is designed to ensure maximum comfort and privacy, with spacious interiors and a layout of rooms that enhances brightness and elegance.

The villa consists of 12 rooms, including generous living areas, refined bedrooms, and rooms ideal for relaxation and entertainment. The residence has a beautiful swimming pool, which blends harmoniously with the surrounding landscape, and a large garage, as well as numerous parking spaces, available for the convenience of guests and residents.