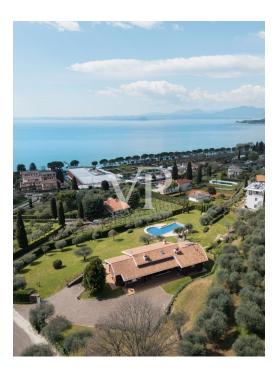

#### A first impression

We offer for sale a villa of rare elegance located in Bardolino, with breathtaking views of Lake Garda. The property, which covers a commercial area of 520 square meters, is immersed in a private garden of 7,650 square meters, enriched by ancient olive trees that give a unique and serene atmosphere. The property is designed to ensure maximum comfort and privacy, with spacious interiors and a layout of rooms that enhances brightness and elegance.

The villa consists of 12 rooms, including generous living areas, refined bedrooms, and rooms ideal for relaxation and entertainment. The residence has a beautiful swimming pool, which blends harmoniously with the surrounding landscape, and a large garage, as well as numerous parking spaces, available for the convenience of guests and residents.

An additional strength of the property is its privileged location: there is no possibility of building in the immediate vicinity, ensuring an unobstructed and unaltered view over time. In addition, a project has been approved for possible extensions, offering the possibility to further customize the villa according to one's needs. The project includes a total volume of 2,704 cubic meters, including 1,750 cubic meters above ground and 954 cubic meters underground. The total buildable area is 670 square meters of living space and 492 square meters of terrace.