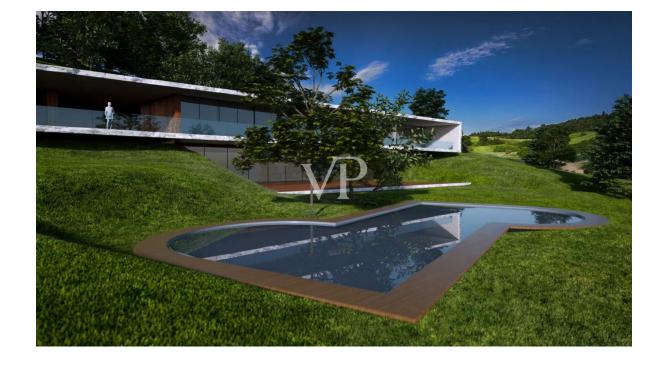

An additional strength of the property is its privileged location: there is no possibility of building in the immediate vicinity, ensuring an unobstructed and unaltered view over time. In addition, a project has been approved for possible extensions, offering the possibility to further customize the villa according to one's needs. The project includes a total volume of 2,704 cubic meters, including 1,750 cubic meters above ground and 954 cubic meters underground. The total buildable area is 670 square meters of living space and 492 square meters of terrace.