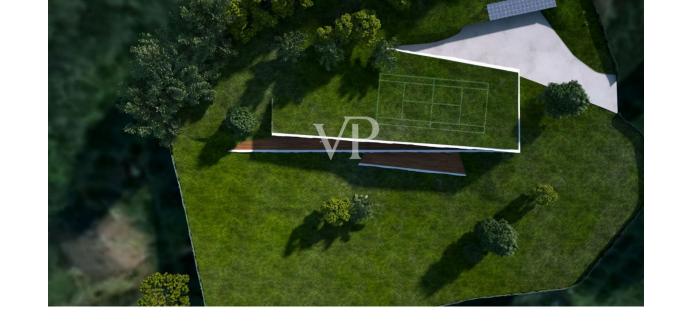

An additional strength of the property is its privileged location: there is no possibility of building in the immediate vicinity, ensuring an unobstructed and unaltered view over time. In addition, a project has been approved for possible extensions, offering the possibility to further customize the villa according to one's needs. The project includes a total volume of 2,704 cubic meters, including 1,750 cubic meters above ground and 954 cubic meters underground. The total buildable area is 670 square meters of living space and 492 square meters of terrace.