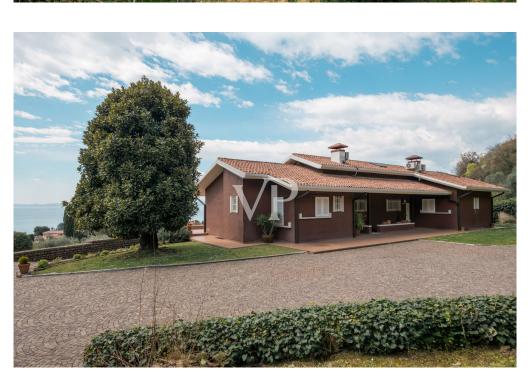

#### A first impression

We offer for sale a villa of rare elegance located in Bardolino, with breathtaking views of Lake Garda. The property, which covers a commercial area of 520 square meters, is immersed in a private garden of 7,650 square meters, enriched by ancient olive trees that give a unique and serene atmosphere. The property is designed to ensure maximum comfort and privacy, with spacious interiors and a layout of rooms that enhances brightness and elegance.

The villa consists of 12 rooms, including generous living areas, refined bedrooms, and rooms ideal for relaxation and entertainment. The residence has a beautiful swimming pool, which blends harmoniously with the surrounding landscape, and a large garage, as well as numerous parking spaces, available for the convenience of guests and residents.