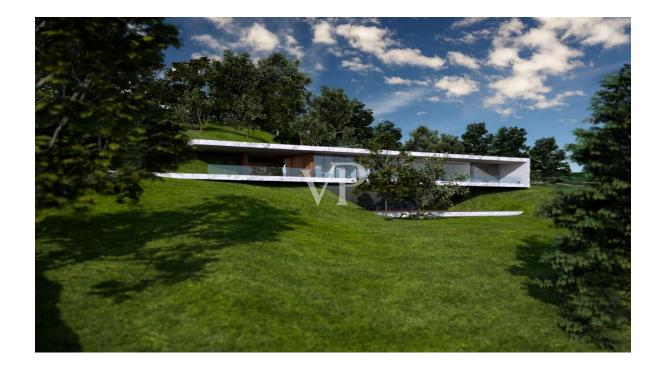

#### A first impression

We offer for sale a villa of rare elegance located in Bardolino, with breathtaking views of Lake Garda. The property, which covers a commercial area of 520 square meters, is immersed in a private garden of 7,650 square meters, enriched by ancient olive trees that give a unique and serene atmosphere. The property is designed to ensure maximum comfort and privacy, with spacious interiors and a layout of rooms that enhances brightness and elegance.

An additional strength of the property is its privileged location: there is no possibility of building in the immediate vicinity, ensuring an unobstructed and unaltered view over time. In addition, a project has been approved for possible extensions, offering the possibility to further customize the villa according to one's needs. The project includes a total volume of 2,704 cubic meters, including 1,750 cubic meters above ground and 954 cubic meters underground. The total buildable area is 670 square meters of living space and 492 square meters of terrace.