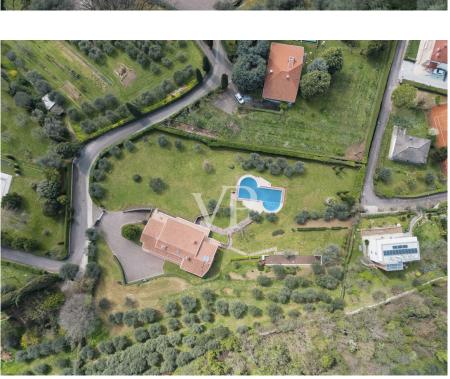

#### A first impression

We offer for sale a villa of rare elegance located in Bardolino, with breathtaking views of Lake Garda. The property, which covers a commercial area of 520 square meters, is immersed in a private garden of 7,650 square meters, enriched by ancient olive trees that give a unique and serene atmosphere. The property is designed to ensure maximum comfort and privacy, with spacious interiors and a layout of rooms that enhances brightness and elegance.

The villa consists of 12 rooms, including generous living areas, refined bedrooms, and rooms ideal for relaxation and entertainment. The residence has a beautiful swimming pool, which blends harmoniously with the surrounding landscape, and a large garage, as well as numerous parking spaces, available for the convenience of guests and residents.

An additional strength of the property is its privileged location: there is no possibility of building in the immediate vicinity, ensuring an unobstructed and unaltered view over time. In addition, a project has been approved for possible extensions, offering the possibility to further customize the villa according to one's needs. The project includes a total volume of 2,704 cubic meters, including 1,750 cubic meters above ground and 954 cubic meters underground. The total buildable area is 670 square meters of living space and 492 square meters of terrace.