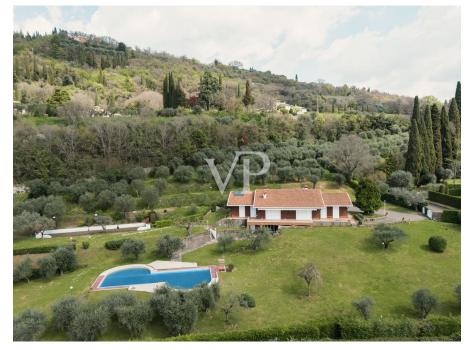

#### A first impression

We offer for sale a villa of rare elegance located in Bardolino, with breathtaking views of Lake Garda. The property, which covers a commercial area of 520 square meters, is immersed in a private garden of 7,650 square meters, enriched by ancient olive trees that give a unique and serene atmosphere. The property is designed to ensure maximum comfort and privacy, with spacious interiors and a layout of rooms that enhances brightness and elegance.

The villa consists of 12 rooms, including generous living areas, refined bedrooms, and rooms ideal for relaxation and entertainment. The residence has a beautiful swimming pool, which blends harmoniously with the surrounding landscape, and a large garage, as well as numerous parking spaces, available for the convenience of guests and residents.