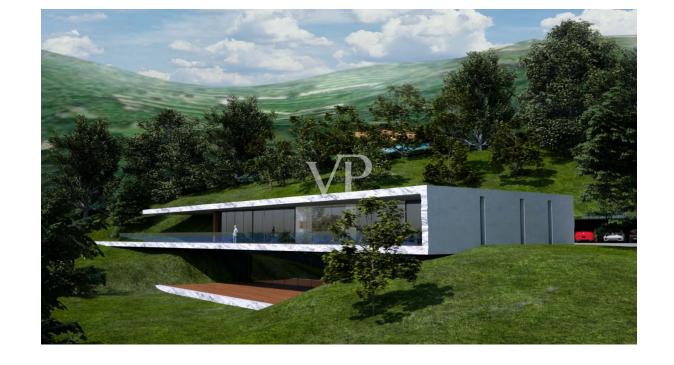

#### A first impression

We offer for sale a villa of rare elegance located in Bardolino, with breathtaking views of Lake Garda. The property, which covers a commercial area of 520 square meters, is immersed in a private garden of 7,650 square meters, enriched by ancient olive trees that give a unique and serene atmosphere. The property is designed to ensure maximum comfort and privacy, with spacious interiors and a layout of rooms that enhances brightness and elegance.

The villa consists of 12 rooms, including generous living areas, refined bedrooms, and rooms ideal for relaxation and entertainment. The residence has a beautiful swimming pool, which blends harmoniously with the surrounding landscape, and a large garage, as well as numerous parking spaces, available for the convenience of guests and residents.

An additional strength of the property is its privileged location: there is no possibility of building in the immediate vicinity, ensuring an unobstructed and unaltered view over time. In addition, a project has been approved for possible extensions, offering the possibility to further customize the villa according to one's needs. The project includes a total volume of 2,704 cubic meters, including 1,750 cubic meters above ground and 954 cubic meters underground. The total buildable area is 670 square meters of living space and 492 square meters of terrace.