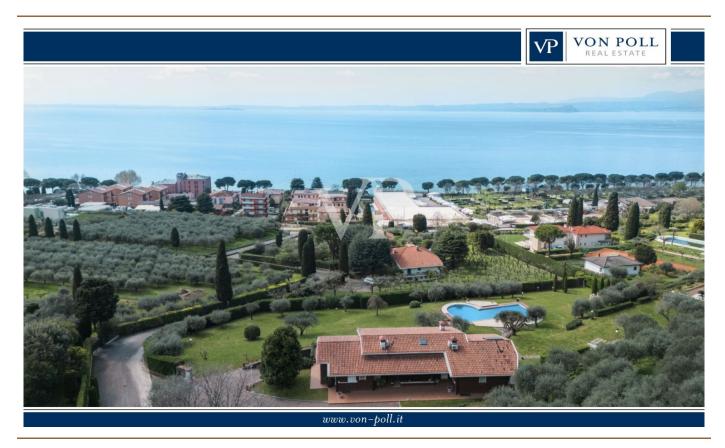

#### A first impression

We offer for sale a villa of rare elegance located in Bardolino, with breathtaking views of Lake Garda. The property, which covers a commercial area of 520 square meters, is immersed in a private garden of 7,650 square meters, enriched by ancient olive trees that give a unique and serene atmosphere. The property is designed to ensure maximum comfort and privacy, with spacious interiors and a layout of rooms that enhances brightness and elegance.

The villa consists of 12 rooms, including generous living areas, refined bedrooms, and rooms ideal for relaxation and entertainment. The residence has a beautiful swimming pool, which blends harmoniously with the surrounding landscape, and a large garage, as well as numerous parking spaces, available for the convenience of guests and residents.

An additional strength of the property is its privileged location: there is no possibility of building in the immediate vicinity, ensuring an unobstructed and unaltered view over time. In addition, a project has been approved for possible extensions, offering the possibility to further customize the villa according to one's needs. The project includes a total volume of 2,704 cubic meters, including 1,750 cubic meters above ground and 954 cubic meters underground. The total buildable area is 670 square meters of living space and 492 square meters of terrace.