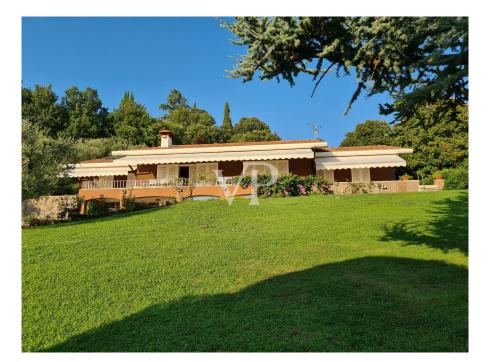

#### A first impression

We offer for sale a villa of rare elegance located in Bardolino, with breathtaking views of Lake Garda. The property, which covers a commercial area of 520 square meters, is immersed in a private garden of 7,650 square meters, enriched by ancient olive trees that give a unique and serene atmosphere. The property is designed to ensure maximum comfort and privacy, with spacious interiors and a layout of rooms that enhances brightness and elegance.

The villa consists of 12 rooms, including generous living areas, refined bedrooms, and rooms ideal for relaxation and entertainment. The residence has a beautiful swimming pool, which blends harmoniously with the surrounding landscape, and a large garage, as well as numerous parking spaces, available for the convenience of guests and residents.