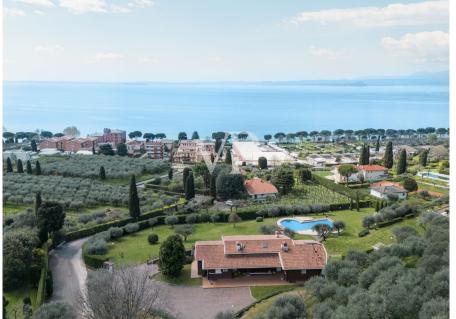

#### A first impression

We offer for sale a villa of rare elegance located in Bardolino, with breathtaking views of Lake Garda. The property, which covers a commercial area of 520 square meters, is immersed in a private garden of 7,650 square meters, enriched by ancient olive trees that give a unique and serene atmosphere. The property is designed to ensure maximum comfort and privacy, with spacious interiors and a layout of rooms that enhances brightness and elegance.

The villa consists of 12 rooms, including generous living areas, refined bedrooms, and rooms ideal for relaxation and entertainment. The residence has a beautiful swimming pool, which blends harmoniously with the surrounding landscape, and a large garage, as well as numerous parking spaces, available for the convenience of guests and residents.

An additional strength of the property is its privileged location: there is no possibility of building in the immediate vicinity, ensuring an unobstructed and unaltered view over time. In addition, a project has been approved for possible extensions, offering the possibility to further customize the villa according to one's needs. The project includes a total volume of 2,704 cubic meters, including 1,750 cubic meters above ground and 954 cubic meters underground. The total buildable area is 670 square meters of living space and 492 square meters of terrace.