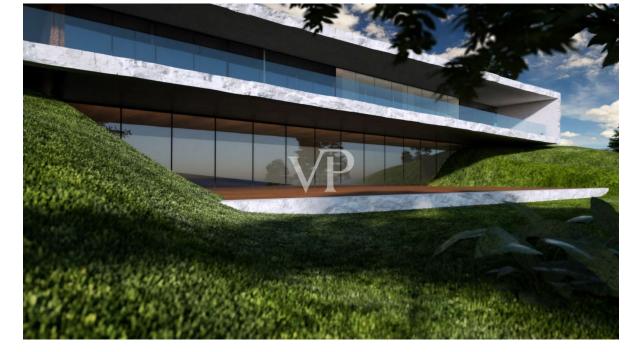

#### A first impression

We offer for sale a villa of rare elegance located in Bardolino, with breathtaking views of Lake Garda. The property, which covers a commercial area of 520 square meters, is immersed in a private garden of 7,650 square meters, enriched by ancient olive trees that give a unique and serene atmosphere. The property is designed to ensure maximum comfort and privacy, with spacious interiors and a layout of rooms that enhances brightness and elegance.

An additional strength of the property is its privileged location: there is no possibility of building in the immediate vicinity, ensuring an unobstructed and unaltered view over time. In addition, a project has been approved for possible extensions, offering the possibility to further customize the villa according to one's needs. The project includes a total volume of 2,704 cubic meters, including 1,750 cubic meters above ground and 954 cubic meters underground. The total buildable area is 670 square meters of living space and 492 square meters of terrace.