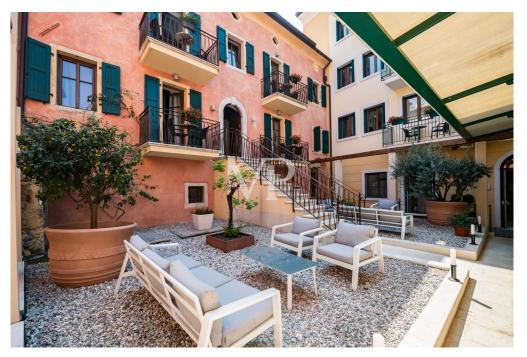

The property includes the 2,700-square-meter hotel, a 60-square-meter covered veranda, a large 300-square-meter basement, currently used for technical and service spaces, and an underground parking garage with 25 parking spaces, a valuable feature in a traffic-restricted area with high tourist footfall.