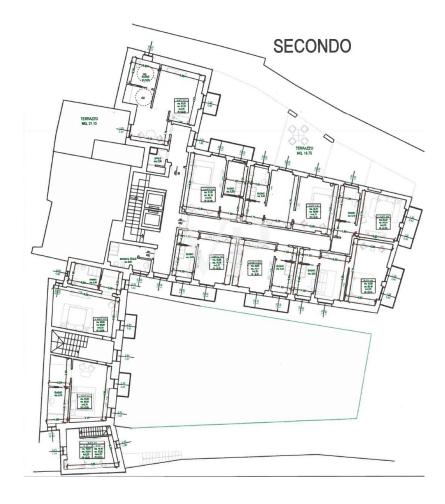

## Floor plans

This floor plan is not to scale. The documents were given to us by the client. For this reason, we cannot guarantee the accuracy of the information.

### A first impression

Prestige Lakefront Hotel in Torri del Benaco - Unique Investment Opportunity

In an exclusive location on the lakefront of Torri del Benaco, we offer for sale the Hotel del Porto, a charming accommodation recently renovated (2010), rented with excellent guaranteed income. The hotel has 29 elegantly furnished rooms, and is complete with an in-house restaurant, wine bar, and 100-square-meter bar, offering a complete and upscale experience to guests in one of the most renowned locations on Lake Garda.