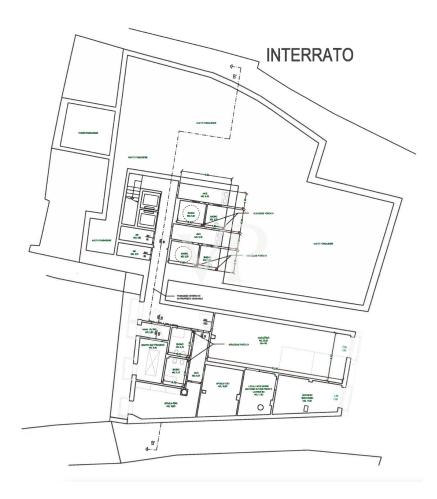

## Floor plans

This floor plan is not to scale. The documents were given to us by the client. For this reason, we cannot guarantee the accuracy of the information.

The property includes the 2,700-square-meter hotel, a 60-square-meter covered veranda, a large 300-square-meter basement, currently used for technical and service spaces, and an underground parking garage with 25 parking spaces, a valuable feature in a traffic-restricted area with high tourist footfall.