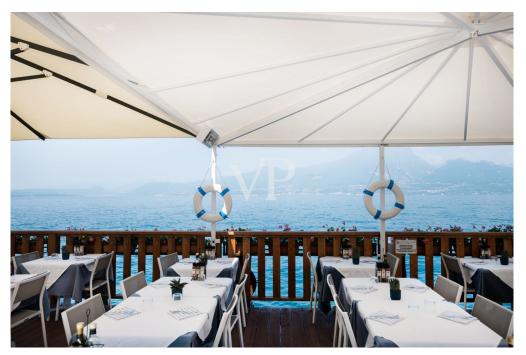

A distinctive element of the offer is the private pier with 80 sqm restaurant for exclusive use, located directly on the lake, which further enhances the uniqueness and prestige of the property.

To complete this extraordinary real estate proposal, also included is a wine shop located in Vicolo Poliziano, a few steps from the main structure, perfect for tastings and events, and also an integral part of the property for sale.