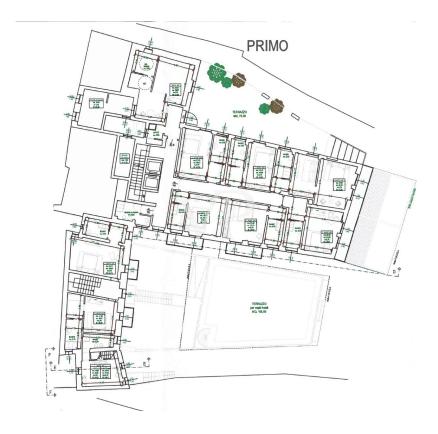

## Floor plans

This floor plan is not to scale. The documents were given to us by the client. For this reason, we cannot guarantee the accuracy of the information.

### A first impression

Prestige Lakefront Hotel in Torri del Benaco - Unique Investment Opportunity

In an exclusive location on the lakefront of Torri del Benaco, we offer for sale the Hotel del Porto, a charming accommodation recently renovated (2010), rented with excellent guaranteed income. The hotel has 29 elegantly furnished rooms, and is complete with an in-house restaurant, wine bar, and 100-square-meter bar, offering a complete and upscale experience to guests in one of the most renowned locations on Lake Garda.