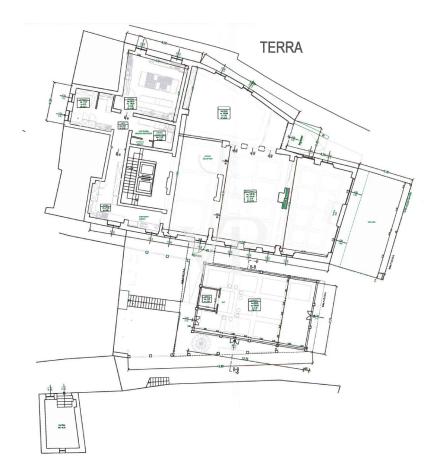

## Floor plans

This floor plan is not to scale. The documents were given to us by the client. For this reason, we cannot guarantee the accuracy of the information.

### A first impression

Prestige Lakefront Hotel in Torri del Benaco - Unique Investment Opportunity

In an exclusive location on the lakefront of Torri del Benaco, we offer for sale the Hotel del Porto, a charming accommodation recently renovated (2010), rented with excellent guaranteed income. The hotel has 29 elegantly furnished rooms, and is complete with an in-house restaurant, wine bar, and 100-square-meter bar, offering a complete and upscale experience to guests in one of the most renowned locations on Lake Garda.