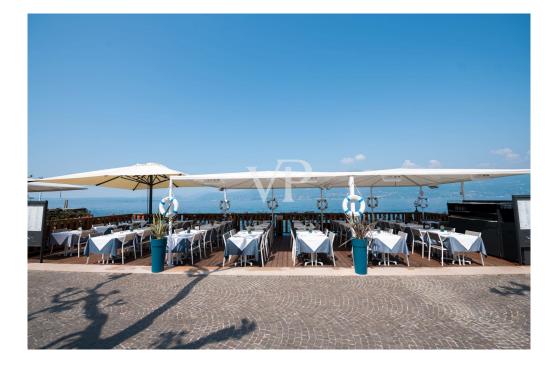

A distinctive element of the offer is the private pier with 80 sqm restaurant for exclusive use, located directly on the lake, which further enhances the uniqueness and prestige of the property.

To complete this extraordinary real estate proposal, also included is a wine shop located in Vicolo Poliziano, a few steps from the main structure, perfect for tastings and events, and also an integral part of the property for sale.