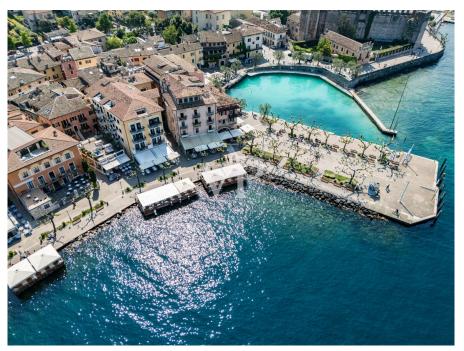

### A first impression

Prestige Lakefront Hotel in Torri del Benaco - Unique Investment Opportunity

In an exclusive location on the lakefront of Torri del Benaco, we offer for sale the Hotel del Porto, a charming accommodation recently renovated (2010), rented with excellent guaranteed income. The hotel has 29 elegantly furnished rooms, and is complete with an in-house restaurant, wine bar, and 100-square-meter bar, offering a complete and upscale experience to guests in one of the most renowned locations on Lake Garda.

The property includes the 2,700-square-meter hotel, a 60-square-meter covered veranda, a large 300-square-meter basement, currently used for technical and service spaces, and an underground parking garage with 25 parking spaces, a valuable feature in a traffic-restricted area with high tourist footfall.

A distinctive element of the offer is the private pier with 80 sqm restaurant for exclusive use, located directly on the lake, which further enhances the uniqueness and prestige of the property.

To complete this extraordinary real estate proposal, also included is a wine shop located in Vicolo Poliziano, a few steps from the main structure, perfect for tastings and events, and also an integral part of the property for sale.