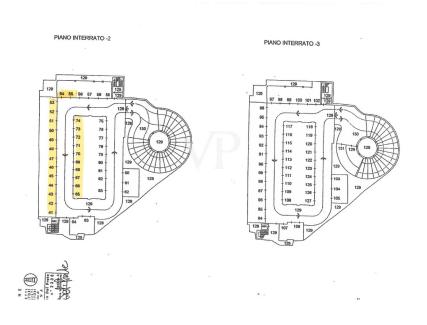

## Floor plans

This floor plan is not to scale. The documents were given to us by the client. For this reason, we cannot guarantee the accuracy of the information.

The property includes the 2,700-square-meter hotel, a 60-square-meter covered veranda, a large 300-square-meter basement, currently used for technical and service spaces, and an underground parking garage with 25 parking spaces, a valuable feature in a traffic-restricted area with high tourist footfall.