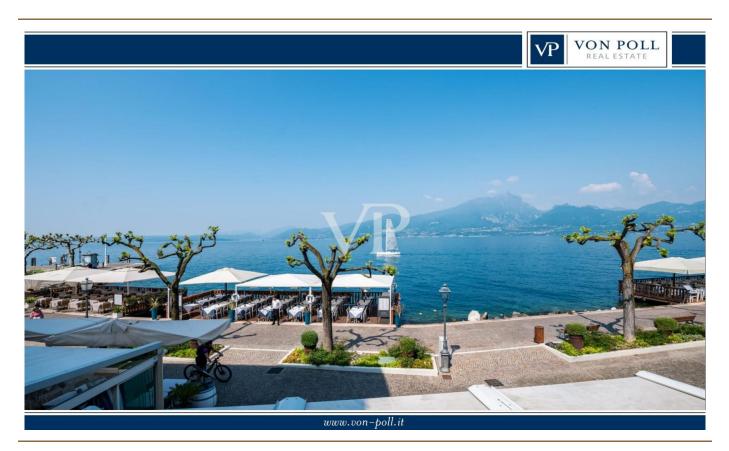

### A first impression

Prestige Lakefront Hotel in Torri del Benaco - Unique Investment Opportunity

In an exclusive location on the lakefront of Torri del Benaco, we offer for sale the Hotel del Porto, a charming accommodation recently renovated (2010), rented with excellent guaranteed income. The hotel has 29 elegantly furnished rooms, and is complete with an in-house restaurant, wine bar, and 100-square-meter bar, offering a complete and upscale experience to guests in one of the most renowned locations on Lake Garda.

The property includes the 2,700-square-meter hotel, a 60-square-meter covered veranda, a large 300-square-meter basement, currently used for technical and service spaces, and an underground parking garage with 25 parking spaces, a valuable feature in a traffic-restricted area with high tourist footfall.

A distinctive element of the offer is the private pier with 80 sqm restaurant for exclusive use, located directly on the lake, which further enhances the uniqueness and prestige of the property.

To complete this extraordinary real estate proposal, also included is a wine shop located in Vicolo Poliziano, a few steps from the main structure, perfect for tastings and events, and also an integral part of the property for sale.