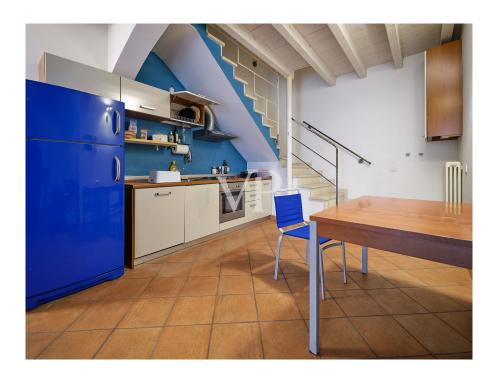

### A first impression

Townhouse with lake view in Torri del Benaco - ideal for investment

In the charming setting of Torri del Benaco, a few steps from the lake and the main services, we offer for sale a charming detached terracielo, divided into two fully autonomous units.

The property is developed on two levels:

on the ground floor we find the first unit (duplex) with an area of 67 sqm net and 78 sqm commercial, while on the first floor is developed the second unit (also on two levels), with 71 sqm net and 86 sqm commercial, to which is added a terrace of 7 sqm with stunning views of the lake.

The two units, both with separate entrances, offer the possibility of being used separately, perfect for tourist rentals, or as a combined living solution.

The panoramic terrace is one of the strengths of the property, ideal for enjoying moments of relaxation and the timeless charm of Lake Garda.