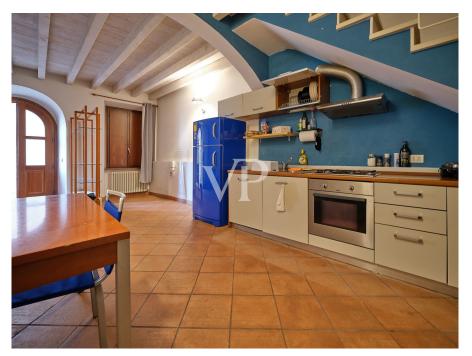

### A first impression

Townhouse with lake view in Torri del Benaco - ideal for investment

In the charming setting of Torri del Benaco, a few steps from the lake and the main services, we offer for sale a charming detached terracielo, divided into two fully autonomous units.

The property is developed on two levels:

on the ground floor we find the first unit (duplex) with an area of 67 sqm net and 78 sqm commercial, while on the first floor is developed the second unit (also on two levels), with 71 sqm net and 86 sqm commercial, to which is added a terrace of 7 sqm with stunning views of the lake.

The two units, both with separate entrances, offer the possibility of being used separately, perfect for tourist rentals, or as a combined living solution.

The panoramic terrace is one of the strengths of the property, ideal for enjoying moments of relaxation and the timeless charm of Lake Garda.