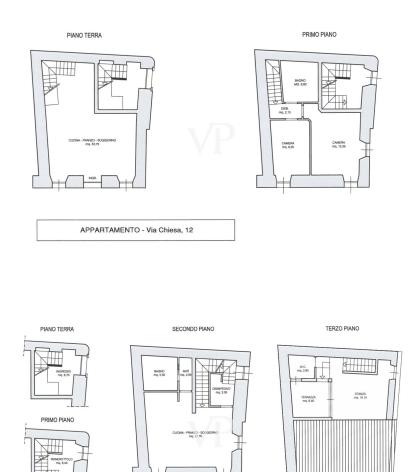

### Floor plans

This floor plan is not to scale. The documents were given to us by the client. For this reason, we cannot guarantee the accuracy of the information.

APPARTAMENTO - Via A. Volta

The property is developed on two levels:

on the ground floor we find the first unit (duplex) with an area of 67 sqm net and 78 sqm commercial, while on the first floor is developed the second unit (also on two levels), with 71 sqm net and 86 sqm commercial, to which is added a terrace of 7 sqm with stunning views of the lake.