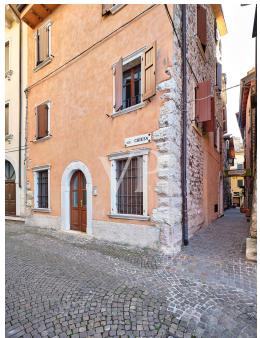

### A first impression

Townhouse with lake view in Torri del Benaco - ideal for investment

In the charming setting of Torri del Benaco, a few steps from the lake and the main services, we offer for sale a charming detached terracielo, divided into two fully autonomous units.

The property is developed on two levels:

on the ground floor we find the first unit (duplex) with an area of 67 sqm net and 78 sqm commercial, while on the first floor is developed the second unit (also on two levels), with 71 sqm net and 86 sqm commercial, to which is added a terrace of 7 sqm with stunning views of the lake.

The two units, both with separate entrances, offer the possibility of being used separately, perfect for tourist rentals, or as a combined living solution.

The panoramic terrace is one of the strengths of the property, ideal for enjoying moments of relaxation and the timeless charm of Lake Garda.