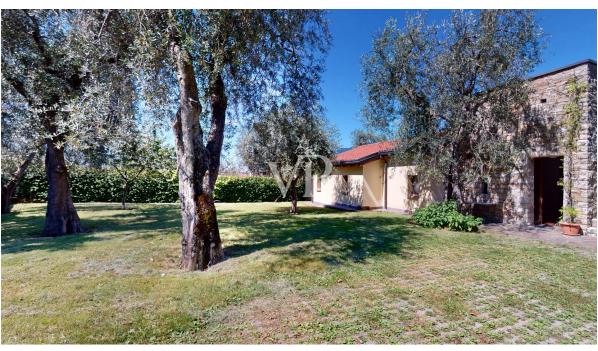

#### A first impression

Discover this detached Villa in one of the most prestigious locations in Malcesine. Just a few steps from the charming historic center, this property offers both tranquility and convenient access to all amenities. The Villa offers a high level of privacy. The house is surrounded by a flat plot of land of approx. 1,000 square meters, ideal for relaxing and enjoying nature and has a large garage with ample sheltered parking; divided as follows: First floor (approx. 145sqm gross area): Large entrance hall, living room, eat-in kitchen with access to the veranda, double bedroom with en-suite bathroom, further bedroom and the bathroom. From the first floor you reach the basement (approx. 230 m² gross area), which is divided as follows: large hobby room/tavern, laundry/technical room, garage with space for several vehicles and on the second floor there is the fantastic terrace/solarium with a view of the Scaliger Castle and Lake Garda. The walking distance to the center as well as the immediate accessibility of all services and the beautiful surrounding garden including the spacious garage make this property particularly attractive. We are looking forward to receive your inquiry.