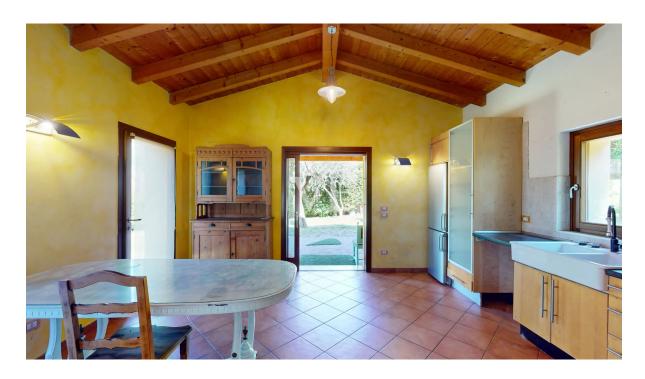

#### A first impression

Discover this detached Villa in one of the most prestigious locations in Malcesine. Just a few steps from the charming historic center, this property offers both tranquility and convenient access to all amenities. The Villa offers a high level of privacy. The house is surrounded by a flat plot of land of approx. 1,000 square meters, ideal for relaxing and enjoying nature and has a large garage with ample sheltered parking; divided as follows: First floor (approx. 145sqm gross area): Large entrance hall, living room, eat-in kitchen with access to the veranda, double bedroom with en-suite bathroom, further bedroom and the bathroom. From the first floor you reach the basement (approx. 230 m² gross area), which is divided as follows: large hobby room/tavern, laundry/technical room, garage with space for several vehicles and on the second floor there is the fantastic terrace/solarium with a view of the Scaliger Castle and Lake Garda. The walking distance to the center as well as the immediate accessibility of all services and the beautiful surrounding garden including the spacious garage make this property particularly attractive. We are looking forward to receive your inquiry.