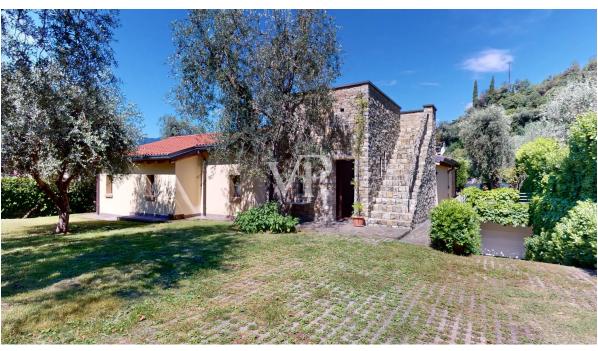

#### A first impression

Discover this detached Villa in one of the most prestigious locations in Malcesine. Just a few steps from the charming historic center, this property offers both tranquility and convenient access to all amenities. The Villa offers a high level of privacy. The house is surrounded by a flat plot of land of approx. 1,000 square meters, ideal for relaxing and enjoying nature and has a large garage with ample sheltered parking; divided as follows: First floor (approx. 145sqm gross area): Large entrance hall, living room, eat-in kitchen with access to the veranda, double bedroom with en-suite bathroom, further bedroom and the bathroom. From the first floor you reach the basement (approx. 230 m² gross area), which is divided as follows: large hobby room/tavern, laundry/technical room, garage with space for several vehicles and on the second floor there is the fantastic terrace/solarium with a view of the Scaliger Castle and Lake Garda. The walking distance to the center as well as the immediate accessibility of all services and the beautiful surrounding garden including the spacious garage make this property particularly attractive. We are looking forward to receive your inquiry.