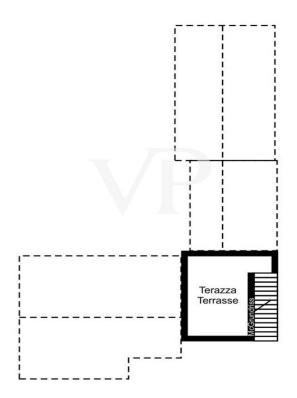

## Floor plans

This floor plan is not to scale. The documents were given to us by the client. For this reason, we cannot guarantee the accuracy of the information.

#### A first impression

Discover this detached Villa in one of the most prestigious locations in Malcesine. Just a few steps from the charming historic center, this property offers both tranquility and convenient access to all amenities. The Villa offers a high level of privacy. The house is surrounded by a flat plot of land of approx. 1,000 square meters, ideal for relaxing and enjoying nature and has a large garage with ample sheltered parking; divided as follows: First floor (approx. 145sqm gross area): Large entrance hall, living room, eat-in kitchen with access to the veranda, double bedroom with en-suite bathroom, further bedroom and the bathroom. From the first floor you reach the basement (approx. 230 m² gross area), which is divided as follows: large hobby room/tavern, laundry/technical room, garage with space for several vehicles and on the second floor there is the fantastic terrace/solarium with a view of the Scaliger Castle and Lake Garda. The walking distance to the center as well as the immediate accessibility of all services and the beautiful surrounding garden including the spacious garage make this property particularly attractive. We are looking forward to receive your inquiry.