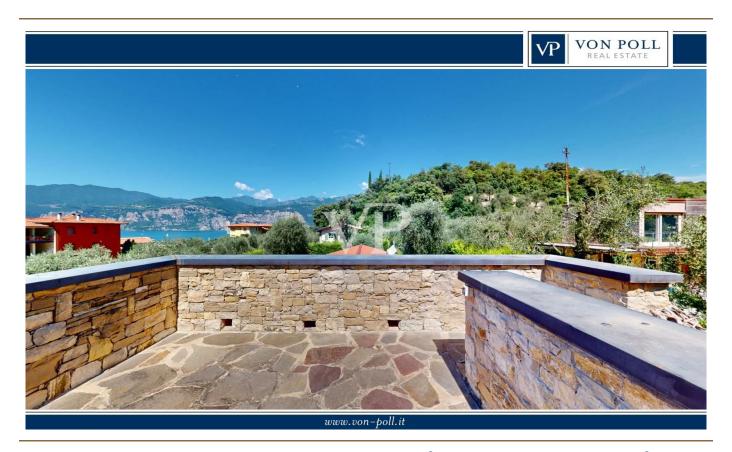

#### A first impression

Discover this detached Villa in one of the most prestigious locations in Malcesine. Just a few steps from the charming historic center, this property offers both tranquility and convenient access to all amenities. The Villa offers a high level of privacy. The house is surrounded by a flat plot of land of approx. 1,000 square meters, ideal for relaxing and enjoying nature and has a large garage with ample sheltered parking; divided as follows: First floor (approx. 145sqm gross area): Large entrance hall, living room, eat-in kitchen with access to the veranda, double bedroom with en-suite bathroom, further bedroom and the bathroom. From the first floor you reach the basement (approx. 230 m² gross area), which is divided as follows: large hobby room/tavern, laundry/technical room, garage with space for several vehicles and on the second floor there is the fantastic terrace/solarium with a view of the Scaliger Castle and Lake Garda. The walking distance to the center as well as the immediate accessibility of all services and the beautiful surrounding garden including the spacious garage make this property particularly attractive. We are looking forward to receive your inquiry.