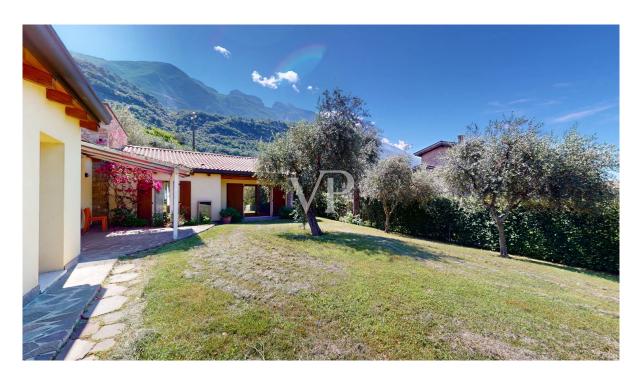

#### A first impression

Discover this detached Villa in one of the most prestigious locations in Malcesine. Just a few steps from the charming historic center, this property offers both tranquility and convenient access to all amenities. The Villa offers a high level of privacy. The house is surrounded by a flat plot of land of approx. 1,000 square meters, ideal for relaxing and enjoying nature and has a large garage with ample sheltered parking; divided as follows: First floor (approx. 145sqm gross area): Large entrance hall, living room, eat-in kitchen with access to the veranda, double bedroom with en-suite bathroom, further bedroom and the bathroom. From the first floor you reach the basement (approx. 230 m² gross area), which is divided as follows: large hobby room/tavern, laundry/technical room, garage with space for several vehicles and on the second floor there is the fantastic terrace/solarium with a view of the Scaliger Castle and Lake Garda. The walking distance to the center as well as the immediate accessibility of all services and the beautiful surrounding garden including the spacious garage make this property particularly attractive. We are looking forward to receive your inquiry.