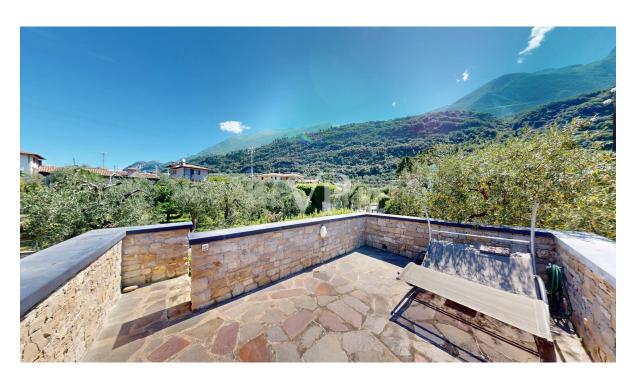

#### A first impression

Discover this detached Villa in one of the most prestigious locations in Malcesine. Just a few steps from the charming historic center, this property offers both tranquility and convenient access to all amenities. The Villa offers a high level of privacy. The house is surrounded by a flat plot of land of approx. 1,000 square meters, ideal for relaxing and enjoying nature and has a large garage with ample sheltered parking; divided as follows: First floor (approx. 145sqm gross area): Large entrance hall, living room, eat-in kitchen with access to the veranda, double bedroom with en-suite bathroom, further bedroom and the bathroom. From the first floor you reach the basement (approx. 230 m² gross area), which is divided as follows: large hobby room/tavern, laundry/technical room, garage with space for several vehicles and on the second floor there is the fantastic terrace/solarium with a view of the Scaliger Castle and Lake Garda. The walking distance to the center as well as the immediate accessibility of all services and the beautiful surrounding garden including the spacious garage make this property particularly attractive. We are looking forward to receive your inquiry.