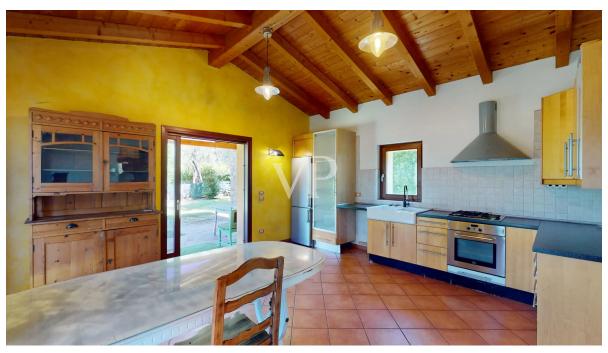

#### A first impression

Discover this detached Villa in one of the most prestigious locations in Malcesine. Just a few steps from the charming historic center, this property offers both tranquility and convenient access to all amenities. The Villa offers a high level of privacy. The house is surrounded by a flat plot of land of approx. 1,000 square meters, ideal for relaxing and enjoying nature and has a large garage with ample sheltered parking; divided as follows: First floor (approx. 145sqm gross area): Large entrance hall, living room, eat-in kitchen with access to the veranda, double bedroom with en-suite bathroom, further bedroom and the bathroom. From the first floor you reach the basement (approx. 230 m² gross area), which is divided as follows: large hobby room/tavern, laundry/technical room, garage with space for several vehicles and on the second floor there is the fantastic terrace/solarium with a view of the Scaliger Castle and Lake Garda. The walking distance to the center as well as the immediate accessibility of all services and the beautiful surrounding garden including the spacious garage make this property particularly attractive. We are looking forward to receive your inquiry.