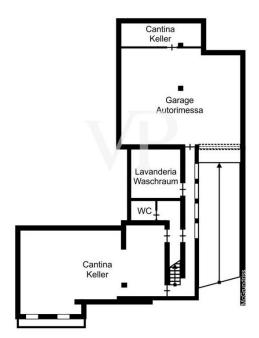

## Floor plans

This floor plan is not to scale. The documents were given to us by the client. For this reason, we cannot guarantee the accuracy of the information.

#### A first impression

Discover this detached Villa in one of the most prestigious locations in Malcesine. Just a few steps from the charming historic center, this property offers both tranquility and convenient access to all amenities. The Villa offers a high level of privacy. The house is surrounded by a flat plot of land of approx. 1,000 square meters, ideal for relaxing and enjoying nature and has a large garage with ample sheltered parking; divided as follows: First floor (approx. 145sqm gross area): Large entrance hall, living room, eat-in kitchen with access to the veranda, double bedroom with en-suite bathroom, further bedroom and the bathroom. From the first floor you reach the basement (approx. 230 m² gross area), which is divided as follows: large hobby room/tavern, laundry/technical room, garage with space for several vehicles and on the second floor there is the fantastic terrace/solarium with a view of the Scaliger Castle and Lake Garda. The walking distance to the center as well as the immediate accessibility of all services and the beautiful surrounding garden including the spacious garage make this property particularly attractive. We are looking forward to receive your inquiry.