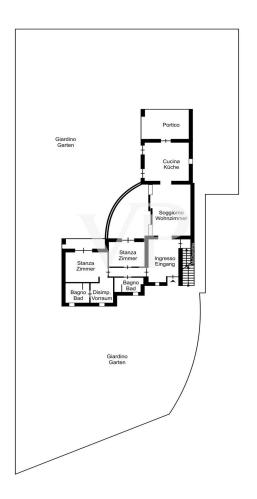

## Floor plans

This floor plan is not to scale. The documents were given to us by the client. For this reason, we cannot guarantee the accuracy of the information.

#### A first impression

Discover this detached Villa in one of the most prestigious locations in Malcesine. Just a few steps from the charming historic center, this property offers both tranquility and convenient access to all amenities. The Villa offers a high level of privacy. The house is surrounded by a flat plot of land of approx. 1,000 square meters, ideal for relaxing and enjoying nature and has a large garage with ample sheltered parking; divided as follows: First floor (approx. 145sqm gross area): Large entrance hall, living room, eat-in kitchen with access to the veranda, double bedroom with en-suite bathroom, further bedroom and the bathroom. From the first floor you reach the basement (approx. 230 m² gross area), which is divided as follows: large hobby room/tavern, laundry/technical room, garage with space for several vehicles and on the second floor there is the fantastic terrace/solarium with a view of the Scaliger Castle and Lake Garda. The walking distance to the center as well as the immediate accessibility of all services and the beautiful surrounding garden including the spacious garage make this property particularly attractive. We are looking forward to receive your inquiry.