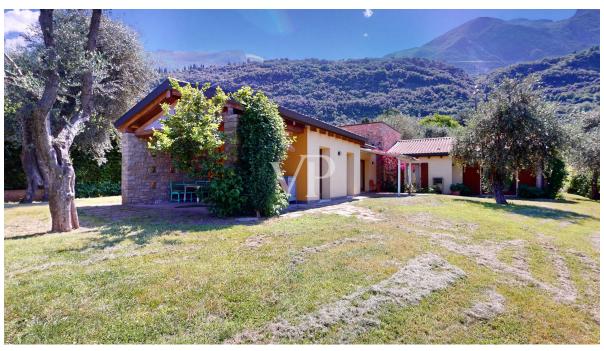

#### A first impression

Discover this detached Villa in one of the most prestigious locations in Malcesine. Just a few steps from the charming historic center, this property offers both tranquility and convenient access to all amenities. The Villa offers a high level of privacy. The house is surrounded by a flat plot of land of approx. 1,000 square meters, ideal for relaxing and enjoying nature and has a large garage with ample sheltered parking; divided as follows: First floor (approx. 145sqm gross area): Large entrance hall, living room, eat-in kitchen with access to the veranda, double bedroom with en-suite bathroom, further bedroom and the bathroom. From the first floor you reach the basement (approx. 230 m² gross area), which is divided as follows: large hobby room/tavern, laundry/technical room, garage with space for several vehicles and on the second floor there is the fantastic terrace/solarium with a view of the Scaliger Castle and Lake Garda. The walking distance to the center as well as the immediate accessibility of all services and the beautiful surrounding garden including the spacious garage make this property particularly attractive. We are looking forward to receive your inquiry.