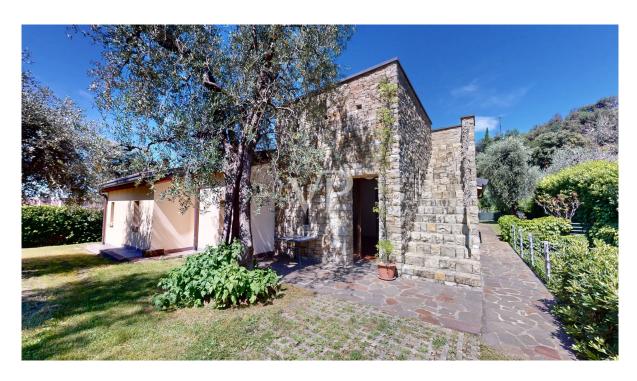

#### A first impression

Discover this detached Villa in one of the most prestigious locations in Malcesine. Just a few steps from the charming historic center, this property offers both tranquility and convenient access to all amenities. The Villa offers a high level of privacy. The house is surrounded by a flat plot of land of approx. 1,000 square meters, ideal for relaxing and enjoying nature and has a large garage with ample sheltered parking; divided as follows: First floor (approx. 145sqm gross area): Large entrance hall, living room, eat-in kitchen with access to the veranda, double bedroom with en-suite bathroom, further bedroom and the bathroom. From the first floor you reach the basement (approx. 230 m² gross area), which is divided as follows: large hobby room/tavern, laundry/technical room, garage with space for several vehicles and on the second floor there is the fantastic terrace/solarium with a view of the Scaliger Castle and Lake Garda. The walking distance to the center as well as the immediate accessibility of all services and the beautiful surrounding garden including the spacious garage make this property particularly attractive. We are looking forward to receive your inquiry.