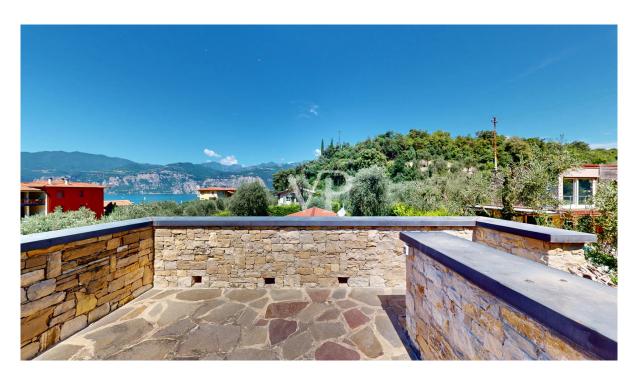

#### A first impression

Discover this detached Villa in one of the most prestigious locations in Malcesine. Just a few steps from the charming historic center, this property offers both tranquility and convenient access to all amenities. The Villa offers a high level of privacy. The house is surrounded by a flat plot of land of approx. 1,000 square meters, ideal for relaxing and enjoying nature and has a large garage with ample sheltered parking; divided as follows: First floor (approx. 145sqm gross area): Large entrance hall, living room, eat-in kitchen with access to the veranda, double bedroom with en-suite bathroom, further bedroom and the bathroom. From the first floor you reach the basement (approx. 230 m² gross area), which is divided as follows: large hobby room/tavern, laundry/technical room, garage with space for several vehicles and on the second floor there is the fantastic terrace/solarium with a view of the Scaliger Castle and Lake Garda. The walking distance to the center as well as the immediate accessibility of all services and the beautiful surrounding garden including the spacious garage make this property particularly attractive. We are looking forward to receive your inquiry.