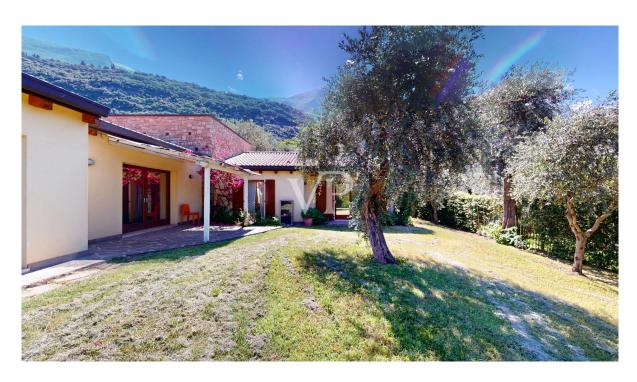

#### A first impression

Discover this detached Villa in one of the most prestigious locations in Malcesine. Just a few steps from the charming historic center, this property offers both tranquility and convenient access to all amenities. The Villa offers a high level of privacy. The house is surrounded by a flat plot of land of approx. 1,000 square meters, ideal for relaxing and enjoying nature and has a large garage with ample sheltered parking; divided as follows: First floor (approx. 145sqm gross area): Large entrance hall, living room, eat-in kitchen with access to the veranda, double bedroom with en-suite bathroom, further bedroom and the bathroom. From the first floor you reach the basement (approx. 230 m² gross area), which is divided as follows: large hobby room/tavern, laundry/technical room, garage with space for several vehicles and on the second floor there is the fantastic terrace/solarium with a view of the Scaliger Castle and Lake Garda. The walking distance to the center as well as the immediate accessibility of all services and the beautiful surrounding garden including the spacious garage make this property particularly attractive. We are looking forward to receive your inquiry.