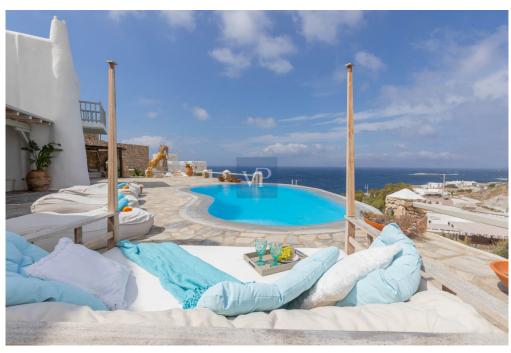

These remarkable villas share an array of exceptional outdoor spaces, including a secluded private pool and expansive panoramic terraces, meticulously designed to facilitate outdoor living and dining experiences imbued with unparalleled sophistication. To further enrich these spaces, a covered bar adds an air of exclusivity and allure.

The first-floor owner's suites boast large en-suite bathrooms and private balconies that, from an intimate vantage point, offer commanding views of the pool and terraces combined with an enchanting panorama of breathtaking vistas of the magnificent Aegean sea.