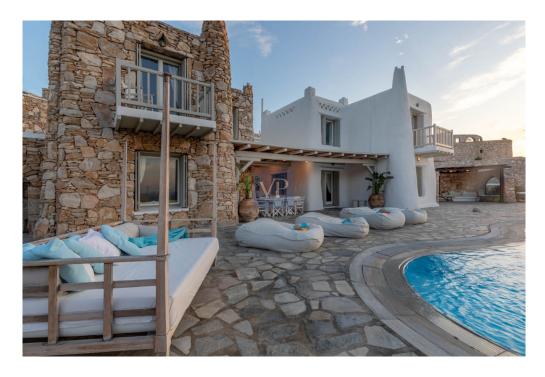

The Opulence Estate comprises of two separate villas, each boasting a remarkable architectural design that exudes a distinctive charm resonant of the Mediterranean essence.

Both villas present an identical floor plan, characterized by a timeless interior style with white wooden beams on the ceilings, while traditional arches gracefully guide one's journey from the hallway into the captivating open-plan living spaces. The kitchens are equipped with white wooden cabinets and countertops, perfectly aligned with the overall aesthetic.

These remarkable villas share an array of exceptional outdoor spaces, including a secluded private pool and expansive panoramic terraces, meticulously designed to facilitate outdoor living and dining experiences imbued with unparalleled sophistication. To further enrich these spaces, a covered bar adds an air of exclusivity and allure.

Strategically situated in close proximity to the vibrant hub of Mykonos town and the renowned beaches of Ornos and Saint John, the Opulence Estate ensures utmost convenience and effortless access to these coveted destinations, allowing you to fully embrace the quintessential essence of this captivating island paradise.