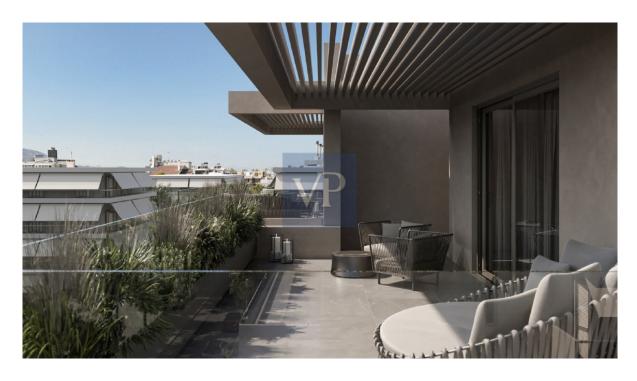

Additionally, Verve Eden offers exceptional insulation with high-quality aluminum frames that include a thermal break. The property's balconies are fitted with aluminum shades and integrated plantings, providing both shade and a touch of greenery for an added sense of tranquility. For those with electric vehicles, the property is fully equipped with charging outlets at each parking space, making it convenient for modern living.