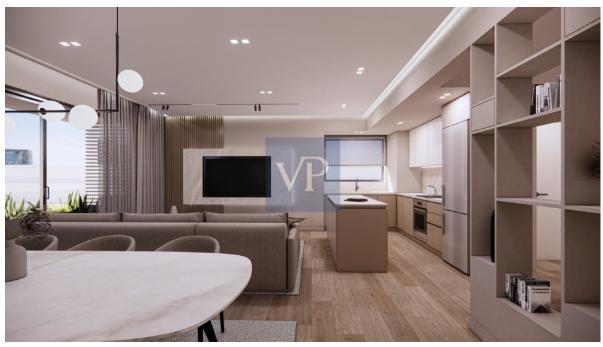

Step into the spacious duplex, where elegance and comfort combine effortlessly. With three spacious bedrooms, two bathrooms, one WC, and a fully equipped kitchen, Verve Eden offers all the space and functionality you need for a contemporary lifestyle. Every detail has been thoughtfully designed, from the pre-polished oak wood floors to the sleek, high-quality finishes that enhance the entire home.