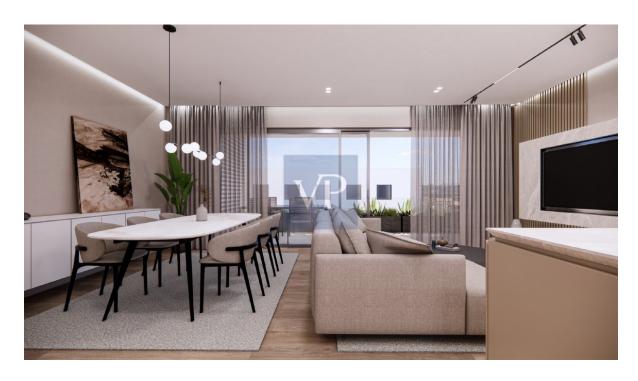

Step into the spacious duplex, where elegance and comfort combine effortlessly. With three spacious bedrooms, two bathrooms, one WC, and a fully equipped kitchen, Verve Eden offers all the space and functionality you need for a contemporary lifestyle. Every detail has been thoughtfully designed, from the pre-polished oak wood floors to the sleek, high-quality finishes that enhance the entire home.