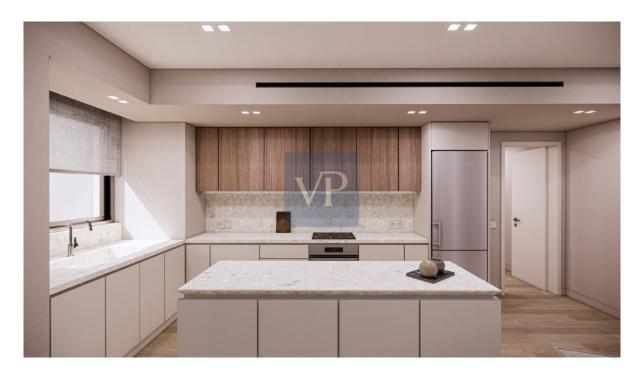

Step into the spacious duplex, where elegance and comfort combine effortlessly. With three spacious bedrooms, two bathrooms, one WC, and a fully equipped kitchen, Verve Eden offers all the space and functionality you need for a contemporary lifestyle. Every detail has been thoughtfully designed, from the pre-polished oak wood floors to the sleek, high-quality finishes that enhance the entire home.