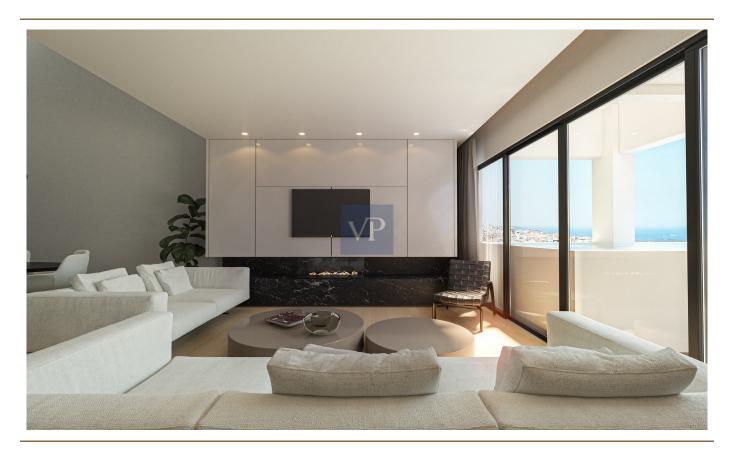

As you step into the apartment, you're immediately greeted by a bright and spacious living room, designed to take full advantage of natural light and provide stunning sea views. The inviting atmosphere makes this the perfect space for relaxation or entertaining guests. Just beside the living room, the elegant dining area creates a charming setting for meals and conversations, with a sense of warmth and style.

The fully equipped kitchen is designed to meet all your culinary needs, blending functionality with modern design. It is the perfect space for preparing meals and enjoying the convenience of a top-tier kitchen.