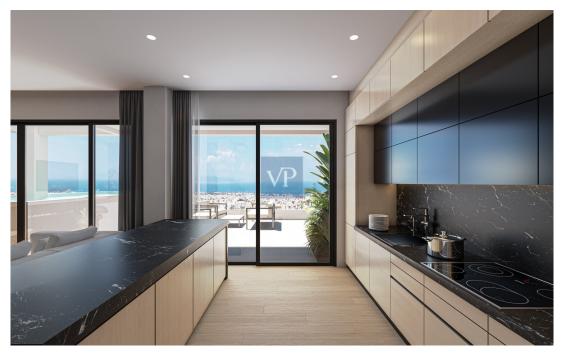

The fully equipped kitchen is designed to meet all your culinary needs, blending functionality with modern design. It is the perfect space for preparing meals and enjoying the convenience of a top-tier kitchen.