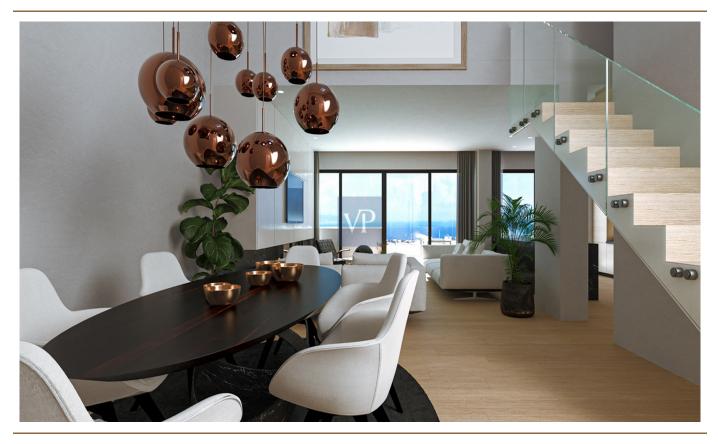

As you step inside, you're immediately greeted by a spacious and sunlit living room, the perfect space to relax and unwind. The elegant dining room, just adjacent, offers a breathtaking view of the sea, making it the ideal setting for both intimate meals and entertaining guests. The fully equipped kitchen is a true highlight, elegantly designed to meet all your culinary needs, blending functionality with style.