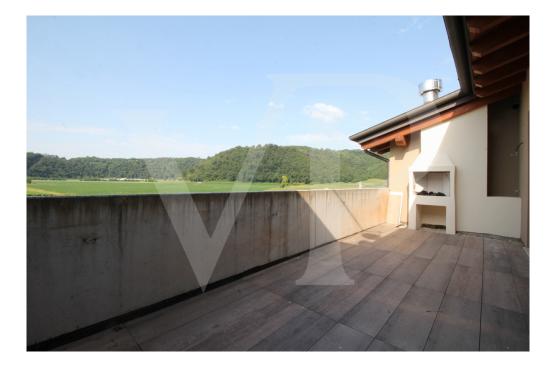

### ??? ????? ????????

In a newly built residential complex, wonderful penthouse on the second and top floor of the main building, with terrace and view on the hills of Monteviale.

This solution combines the comfort and convenience of a modern and elegant housing solution, for those who like to have the green around them, without having to manage it.

The apartment consists of a large living area with open kitchen and a wonderful terrace, with fireplace and views of the hills. From the living room accessible a large loft area.

The separate sleeping area, located on the main floor consists of 2 bedrooms, one double and one single, as well as a jolly room that can be used as a walk-in closet, study or guest-bedroom, and two bathrooms, one of which is blind, but with space for washing machine and dryer.