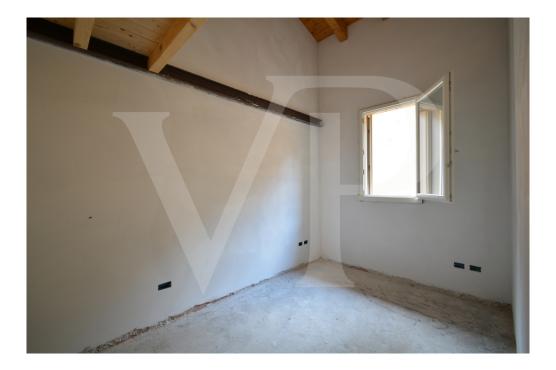

The apartment consists of a large living area with open kitchen and a wonderful terrace, with fireplace and views of the hills. From the living room accessible a large loft area.

The separate sleeping area, located on the main floor consists of 2 bedrooms, one double and one single, as well as a jolly room that can be used as a walk-in closet, study or guest-bedroom, and two bathrooms, one of which is blind, but with space for washing machine and dryer.

### 

The penthouse is currently in an advanced unfinished state, and finishes can be chosen dirattemente at the store "the Corner of Ceramics."

The iimmobille is built according to the latest construction requirements and in compliance with current technical construction and sanitary regulations and with the use of first-rate, state-of-the-art building materials.