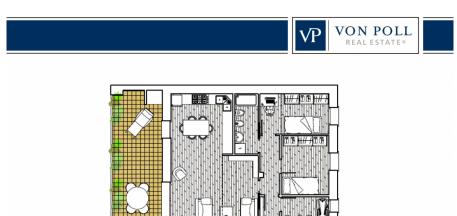

### ??? ????? ????????

In a newly built residential complex, wonderful penthouse on the second and top floor of the main building, with terrace and view on the hills of Monteviale.

This solution combines the comfort and convenience of a modern and elegant housing solution, for those who like to have the green around them, without having to manage it.

The apartment consists of a large living area with open kitchen and a wonderful terrace, with fireplace and views of the hills. From the living room accessible a large loft area.

The separate sleeping area, located on the main floor consists of 2 bedrooms, one double and one single, as well as a jolly room that can be used as a walk-in closet, study or guest-bedroom, and two bathrooms, one of which is blind, but with space for washing machine and dryer.