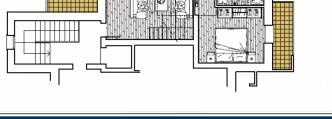

The apartment consists of a large living area with open kitchen and a wonderful terrace, with fireplace and views of the hills. From the living room accessible a large loft area.

The separate sleeping area, located on the main floor consists of 2 bedrooms, one double and one single, as well as a jolly room that can be used as a walk-in closet, study or guest-bedroom, and two bathrooms, one of which is blind, but with space for washing machine and dryer.