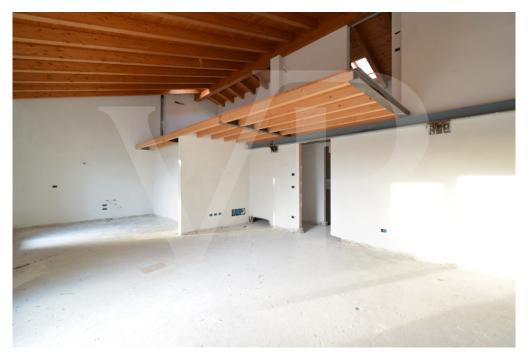

The apartment consists of a large living area with open kitchen and a wonderful terrace, with fireplace and views of the hills. From the living room accessible a large loft area.

The separate sleeping area, located on the main floor consists of 2 bedrooms, one double and one single, as well as a jolly room that can be used as a walk-in closet, study or guest-bedroom, and two bathrooms, one of which is blind, but with space for washing machine and dryer.

### 

The penthouse is currently in an advanced unfinished state, and finishes can be chosen dirattemente at the store "the Corner of Ceramics."

The iimmobille is built according to the latest construction requirements and in compliance with current technical construction and sanitary regulations and with the use of first-rate, state-of-the-art building materials.