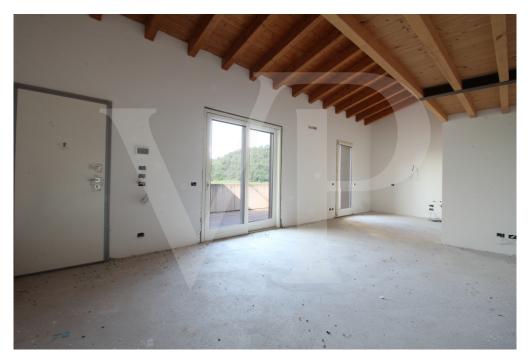

The apartment consists of a large living area with open kitchen and a wonderful terrace, with fireplace and views of the hills. From the living room accessible a large loft area.

The separate sleeping area, located on the main floor consists of 2 bedrooms, one double and one single, as well as a jolly room that can be used as a walk-in closet, study or guest-bedroom, and two bathrooms, one of which is blind, but with space for washing machine and dryer.

### 

The penthouse is currently in an advanced unfinished state, and finishes can be chosen dirattemente at the store "the Corner of Ceramics."

The iimmobille is built according to the latest construction requirements and in compliance with current technical construction and sanitary regulations and with the use of first-rate, state-of-the-art building materials.