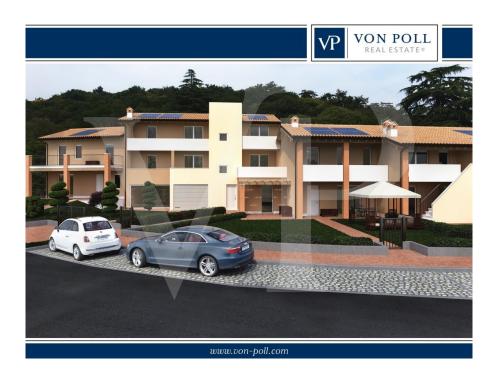

### ??? ????? ????????

In a newly built residential complex, wonderful penthouse on the second and top floor of the main building, with terrace and view on the hills of Monteviale.

This solution combines the comfort and convenience of a modern and elegant housing solution, for those who like to have the green around them, without having to manage it.

The apartment consists of a large living area with open kitchen and a wonderful terrace, with fireplace and views of the hills. From the living room accessible a large loft area.

The separate sleeping area, located on the main floor consists of 2 bedrooms, one double and one single, as well as a jolly room that can be used as a walk-in closet, study or guest-bedroom, and two bathrooms, one of which is blind, but with space for washing machine and dryer.

The finished product will be equipped with:

- PHOTOVOLTAIC SYSTEM;

- UNDERFLOOR HEATING SYSTEM WITH CONDENSING BOILER AND SOLAR PANELS

- ELECTRICAL SYSTEM WITH HOME AUTOMATION PREDISPOSITION
- PREPARATION FOR AIR CONDITIONING SYSTEM;
- LARGE GARAGE WITH MOTORIZED OVERHEAD DOOR;
- POSSIBILITY OF CHOICE OF FLOORS AND WALLS;
- RESERVED PARKING SPACE IN FRONT OF THE HOUSE.