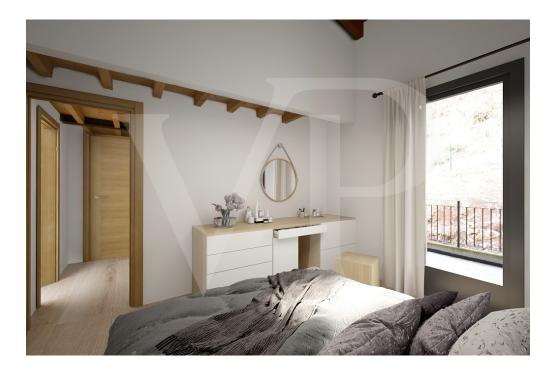

The apartment consists of a large living area with open kitchen and a wonderful terrace, with fireplace and views of the hills. From the living room accessible a large loft area.

The separate sleeping area, located on the main floor consists of 2 bedrooms, one double and one single, as well as a jolly room that can be used as a walk-in closet, study or guest-bedroom, and two bathrooms, one of which is blind, but with space for washing machine and dryer.