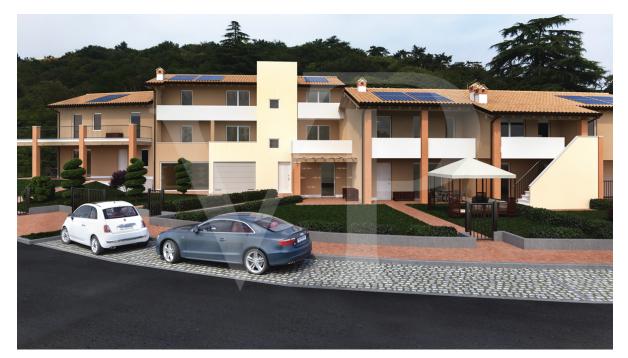

### ??? ????? ????????

In a newly built residential complex, wonderful penthouse on the second and top floor of the main building, with terrace and view on the hills of Monteviale.

This solution combines the comfort and convenience of a modern and elegant housing solution, for those who like to have the green around them, without having to manage it.

The apartment consists of a large living area with open kitchen and a wonderful terrace, with fireplace and views of the hills. From the living room accessible a large loft area.

The separate sleeping area, located on the main floor consists of 2 bedrooms, one double and one single, as well as a jolly room that can be used as a walk-in closet, study or guest-bedroom, and two bathrooms, one of which is blind, but with space for washing machine and dryer.

### ??? ??? ??? ??????????

The penthouse is located in a prestigious residential area, at the beginning of the town of Costabissara in a quiet position with respect to traffic. Near the center but in an area close to a rural area.

The view and the tranquility enjoyed from this position are of undoubted merit: the road is landlocked and free of any traffic outside the residents of the street. The hills of Monteviale, Madonna delle Grazie and delle Pignare form a unique panorama of which this wide and sunny valley enjoys. The house is perfectly exposed and enjoys light throughout the day until sunset, particularly striking behind the hills.