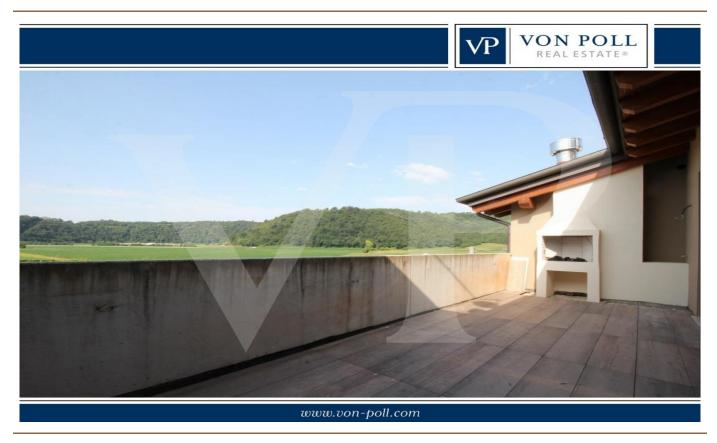

### ??? ????? ????????

In a newly built residential complex, wonderful penthouse on the second and top floor of the main building, with terrace and view on the hills of Monteviale.

This solution combines the comfort and convenience of a modern and elegant housing solution, for those who like to have the green around them, without having to manage it.

The apartment consists of a large living area with open kitchen and a wonderful terrace, with fireplace and views of the hills. From the living room accessible a large loft area.

The separate sleeping area, located on the main floor consists of 2 bedrooms, one double and one single, as well as a jolly room that can be used as a walk-in closet, study or guest-bedroom, and two bathrooms, one of which is blind, but with space for washing machine and dryer.