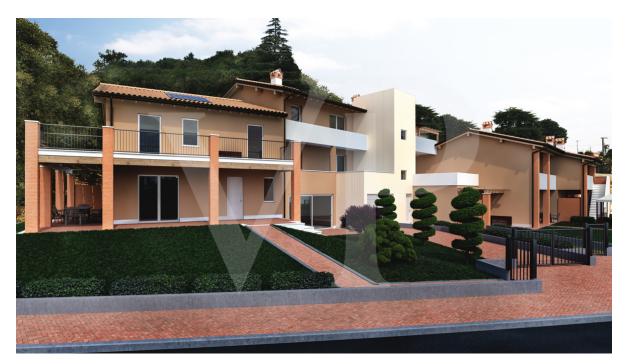

### ??? ????? ????????

In a newly built residential complex, wonderful penthouse on the second and top floor of the main building, with terrace and view on the hills of Monteviale.

This solution combines the comfort and convenience of a modern and elegant housing solution, for those who like to have the green around them, without having to manage it.

The apartment consists of a large living area with open kitchen and a wonderful terrace, with fireplace and views of the hills. From the living room accessible a large loft area.

The separate sleeping area, located on the main floor consists of 2 bedrooms, one double and one single, as well as a jolly room that can be used as a walk-in closet, study or guest-bedroom, and two bathrooms, one of which is blind, but with space for washing machine and dryer.

### ??? ??? ??? ??????????

The penthouse is located in a prestigious residential area, at the beginning of the town of Costabissara in a quiet position with respect to traffic. Near the center but in an area close to a rural area.

The view and the tranquility enjoyed from this position are of undoubted merit: the road is landlocked and free of any traffic outside the residents of the street. The hills of Monteviale, Madonna delle Grazie and delle Pignare form a unique panorama of which this wide and sunny valley enjoys. The house is perfectly exposed and enjoys light throughout the day until sunset, particularly striking behind the hills.