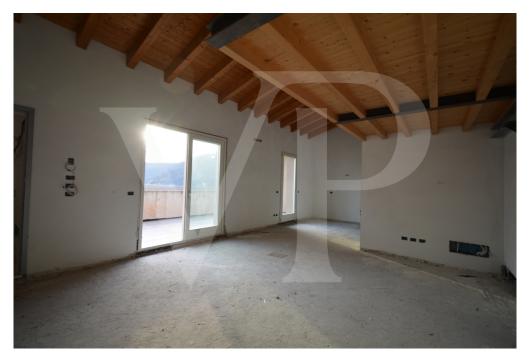

The apartment consists of a large living area with open kitchen and a wonderful terrace, with fireplace and views of the hills. From the living room accessible a large loft area.

The separate sleeping area, located on the main floor consists of 2 bedrooms, one double and one single, as well as a jolly room that can be used as a walk-in closet, study or guest-bedroom, and two bathrooms, one of which is blind, but with space for washing machine and dryer.

### 

The penthouse is currently in an advanced unfinished state, and finishes can be chosen dirattemente at the store "the Corner of Ceramics."

The iimmobille is built according to the latest construction requirements and in compliance with current technical construction and sanitary regulations and with the use of first-rate, state-of-the-art building materials.