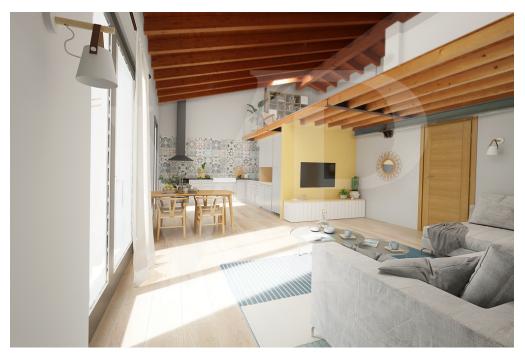

The apartment consists of a large living area with open kitchen and a wonderful terrace, with fireplace and views of the hills. From the living room accessible a large loft area.

The separate sleeping area, located on the main floor consists of 2 bedrooms, one double and one single, as well as a jolly room that can be used as a walk-in closet, study or guest-bedroom, and two bathrooms, one of which is blind, but with space for washing machine and dryer.

### 

The penthouse is currently in an advanced unfinished state, and finishes can be chosen dirattemente at the store "the Corner of Ceramics."

The iimmobille is built according to the latest construction requirements and in compliance with current technical construction and sanitary regulations and with the use of first-rate, state-of-the-art building materials.