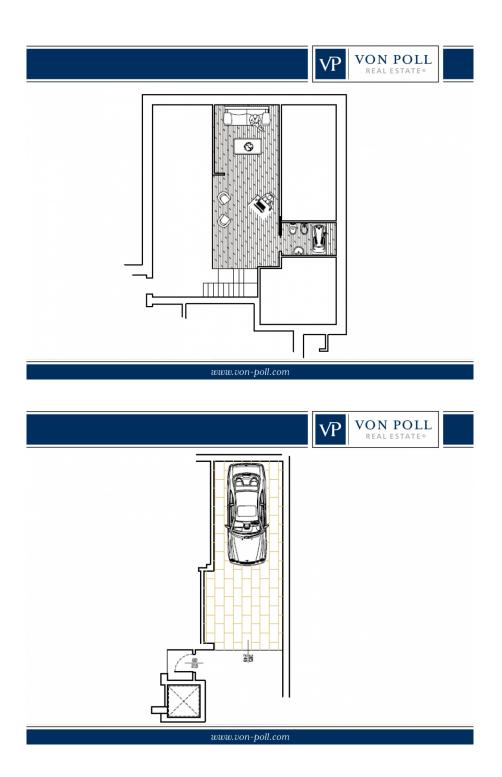

The finished product will be equipped with:

- PHOTOVOLTAIC SYSTEM;

- UNDERFLOOR HEATING SYSTEM WITH CONDENSING BOILER AND SOLAR PANELS

- ELECTRICAL SYSTEM WITH HOME AUTOMATION PREDISPOSITION
- PREPARATION FOR AIR CONDITIONING SYSTEM;
- LARGE GARAGE WITH MOTORIZED OVERHEAD DOOR;
- POSSIBILITY OF CHOICE OF FLOORS AND WALLS;
- RESERVED PARKING SPACE IN FRONT OF THE HOUSE.