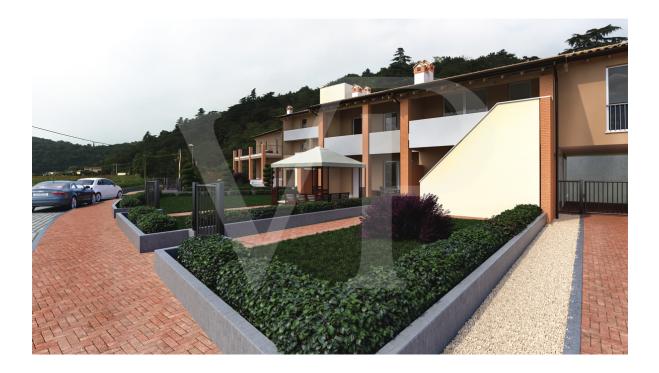

### ??? ????? ????????

In a newly built residential complex, wonderful penthouse on the second and top floor of the main building, with terrace and view on the hills of Monteviale.

This solution combines the comfort and convenience of a modern and elegant housing solution, for those who like to have the green around them, without having to manage it.

The apartment consists of a large living area with open kitchen and a wonderful terrace, with fireplace and views of the hills. From the living room accessible a large loft area.

The separate sleeping area, located on the main floor consists of 2 bedrooms, one double and one single, as well as a jolly room that can be used as a walk-in closet, study or guest-bedroom, and two bathrooms, one of which is blind, but with space for washing machine and dryer.