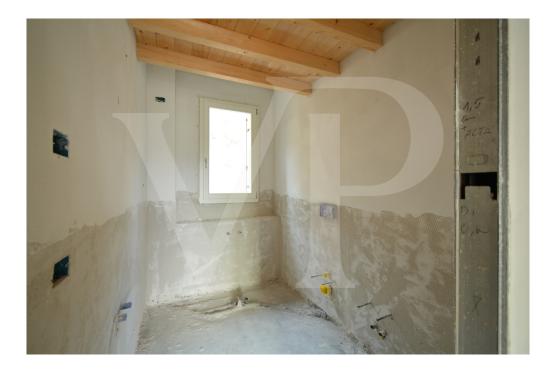

The apartment consists of a large living area with open kitchen and a wonderful terrace, with fireplace and views of the hills. From the living room accessible a large loft area.

The separate sleeping area, located on the main floor consists of 2 bedrooms, one double and one single, as well as a jolly room that can be used as a walk-in closet, study or guest-bedroom, and two bathrooms, one of which is blind, but with space for washing machine and dryer.

### 

The penthouse is currently in an advanced unfinished state, and finishes can be chosen dirattemente at the store "the Corner of Ceramics."

The iimmobille is built according to the latest construction requirements and in compliance with current technical construction and sanitary regulations and with the use of first-rate, state-of-the-art building materials.