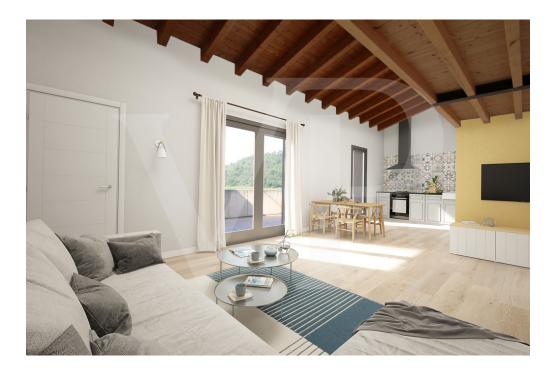

The apartment consists of a large living area with open kitchen and a wonderful terrace, with fireplace and views of the hills. From the living room accessible a large loft area.

The separate sleeping area, located on the main floor consists of 2 bedrooms, one double and one single, as well as a jolly room that can be used as a walk-in closet, study or guest-bedroom, and two bathrooms, one of which is blind, but with space for washing machine and dryer.