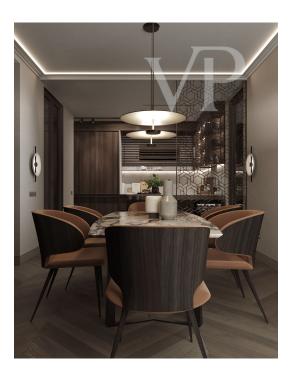

Das Bedürfnis nach Ruhe und Komfort spiegelt sich in jedem Detail wider, von der Innenausstattung bis hin zu den vielseitigen Außenbereichen.

Diese 5-Zimmer-Wohnung im Erdgeschoss ist ein perfektes Beispiel dafür, mit einer beeindruckenden, riesigen Terrasse, die fast so groß ist wie die Wohnung selbst. Der riesige Außenbereich ist der perfekte Ort zum Entspannen, für Mahlzeiten im Freien oder als Spielbereich für die Kinder. Diese Wohnung ist ideal für alle, die einen großzügigen Lebensraum mit direktem Kontakt zur Natur suchen.

Die Gebäude folgen dem Gefälle des Geländes, so dass Terrassen die Gebäude umgeben. Viele Wohnungen haben einen Zugang zum Garten, während in den oberen Etagen Penthäuser eingerichtet wurden. Ein Großteil der Wohnräume bietet durch große Glasflächen einen Panoramablick auf die Natur oder das Strasse. 14 Luxuswohnungen in der Nähe von Normafa auf einem Grundstück von fast einem Hektar.