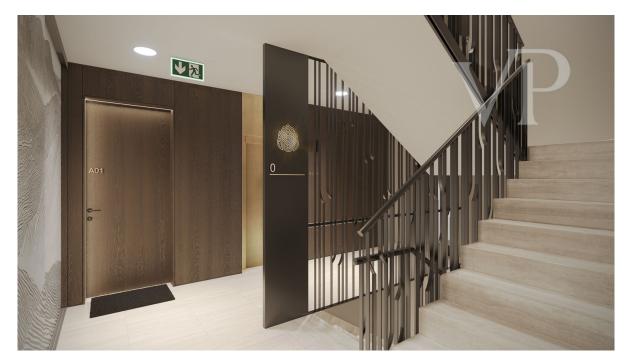

Der Zugang zu den Häusern erfolgt über eine Tiefgarage auf Straßenniveau am unteren Ende des abschüssigen Grundstücks. Die Etagen werden über Aufzüge erschlossen. Da es eine direkte Verbindung zum Garten gibt, dominieren Bäume, Blumen und Sträucher die Aussicht.