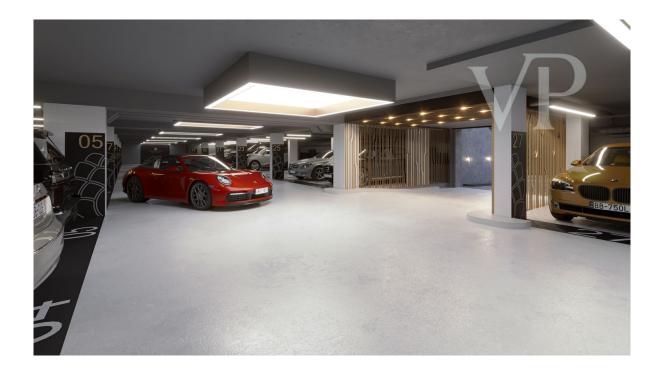

Der Zugang zu den Häusern erfolgt über eine Tiefgarage auf Straßenniveau am unteren Ende des abschüssigen Grundstücks. Die Etagen werden über Aufzüge erschlossen. Da es eine direkte Verbindung zum Garten gibt, dominieren Bäume, Blumen und Sträucher die Aussicht.

gewährleisten. All dies kann über die SmartHome-Technologie gesteuert werden.

Zu den Wohnungen gehören 2 Stellplätze und 1 Abstellraum in der Tiefgarage des Gebäudes. Dieser ist nicht im Preis inbegriffen. Abstellraum: 1,5 Millionen HUF/nm Garagenplatz: 9,5 Millionen HUF Garagenplatz mit elektrischem Ladegerät: 12,5 Millionen HUF