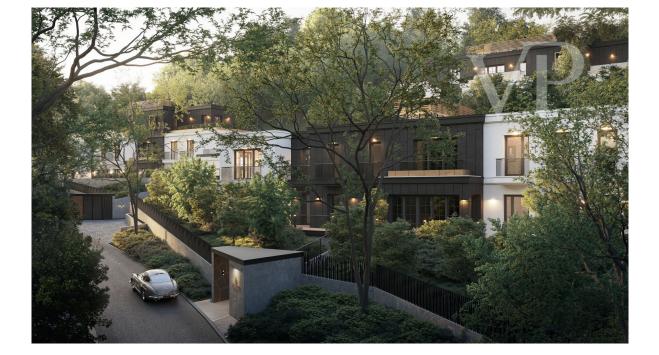

### ??? ????? ????????

14 Luxuswohnungen in der Nähe von Normafa auf einem Grundstück von fast einem Hektar.

Unser exklusives Projekt ist nicht nur ein Versprechen für hohe Lebensqualität, sondern auch ein wahrer Zufluchtsort vor dem Lärm der Stadt, wo Sie die perfekte Harmonie von Luxus und Modernität, aber auch die Nähe zur Natur genießen können.

Die Wohnungen befinden sich auf der steilen Seite von Gotthegy im 12. Bezirk, zwischen Hainen und Eigentumswohnungen. Das Projekt besteht aus 3 Gründacheinheiten, die aus vier und fünf Wohnungen bestehen.

Die Gebäude folgen dem Gefälle des Geländes, so dass Terrassen die Gebäude umgeben. Viele Wohnungen haben einen Zugang zum Garten, während in den oberen Etagen Penthäuser eingerichtet wurden. Ein Großteil der Wohnräume bietet durch große Glasflächen einen Panoramablick auf die Natur oder das Strasse. 14 Luxuswohnungen in der Nähe von Normafa auf einem Grundstück von fast einem Hektar.