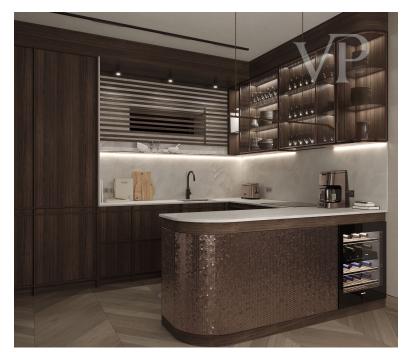

Das Bedürfnis nach Ruhe und Komfort spiegelt sich in jedem Detail wider, von der Innenausstattung bis hin zu den vielseitigen Außenbereichen.

Diese 5-Zimmer-Wohnung im Erdgeschoss ist ein perfektes Beispiel dafür, mit einer beeindruckenden, riesigen Terrasse, die fast so groß ist wie die Wohnung selbst. Der riesige Außenbereich ist der perfekte Ort zum Entspannen, für Mahlzeiten im Freien oder als Spielbereich für die Kinder. Diese Wohnung ist ideal für alle, die einen großzügigen Lebensraum mit direktem Kontakt zur Natur suchen.

Die Gebäude folgen dem Gefälle des Geländes, so dass Terrassen die Gebäude umgeben. Viele Wohnungen haben einen Zugang zum Garten, während in den oberen Etagen Penthäuser eingerichtet wurden. Ein Großteil der Wohnräume bietet durch große Glasflächen einen Panoramablick auf die Natur oder das Strasse. 14 Luxuswohnungen in der Nähe von Normafa auf einem Grundstück von fast einem Hektar.