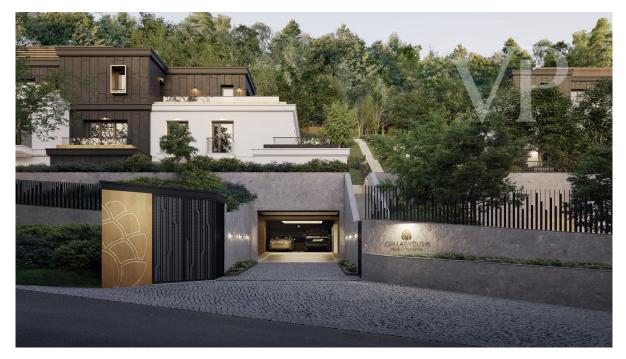

Die Wohnungen befinden sich auf der steilen Seite von Gotthegy im 12. Bezirk, zwischen Hainen und Eigentumswohnungen. Das Projekt besteht aus 3 Gründacheinheiten, die aus vier und fünf Wohnungen bestehen.

Der Zugang zu den Häusern erfolgt über eine Tiefgarage auf Straßenniveau am unteren Ende des abschüssigen Grundstücks. Die Etagen werden über Aufzüge erschlossen. Da es eine direkte Verbindung zum Garten gibt, dominieren Bäume, Blumen und Sträucher die Aussicht.