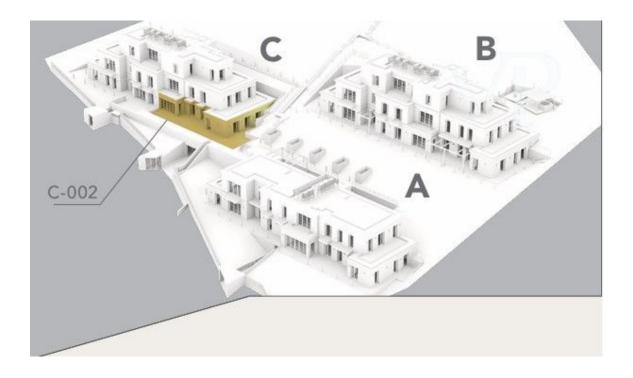

Die Wohnungen befinden sich auf der steilen Seite von Gotthegy im 12. Bezirk, zwischen Hainen und Eigentumswohnungen. Das Projekt besteht aus 3 Gründacheinheiten, die aus vier und fünf Wohnungen bestehen.

Die Gebäude folgen dem Gefälle des Geländes, so dass Terrassen die Gebäude umgeben. Viele Wohnungen haben einen Zugang zum Garten, während in den oberen Etagen Penthäuser eingerichtet wurden. Ein Großteil der Wohnräume bietet durch große Glasflächen einen Panoramablick auf die Natur oder das Strasse. 14 Luxuswohnungen in der Nähe von Normafa auf einem Grundstück von fast einem Hektar.