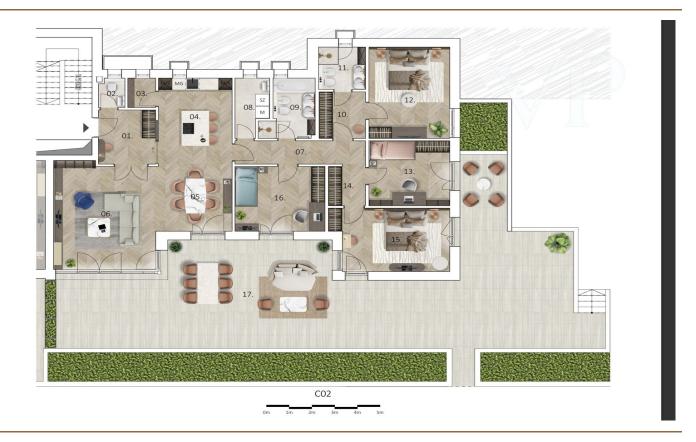

Das Bedürfnis nach Ruhe und Komfort spiegelt sich in jedem Detail wider, von der Innenausstattung bis hin zu den vielseitigen Außenbereichen.

Diese 5-Zimmer-Wohnung im Erdgeschoss ist ein perfektes Beispiel dafür, mit einer beeindruckenden, riesigen Terrasse, die fast so groß ist wie die Wohnung selbst. Der riesige Außenbereich ist der perfekte Ort zum Entspannen, für Mahlzeiten im Freien oder als Spielbereich für die Kinder. Diese Wohnung ist ideal für alle, die einen großzügigen Lebensraum mit direktem Kontakt zur Natur suchen.

Die Wohnungen befinden sich auf der steilen Seite von Gotthegy im 12. Bezirk, zwischen Hainen und Eigentumswohnungen. Das Projekt besteht aus 3 Gründacheinheiten, die aus vier und fünf Wohnungen bestehen.

Die Gebäude folgen dem Gefälle des Geländes, so dass Terrassen die Gebäude umgeben. Viele Wohnungen haben einen Zugang zum Garten, während in den oberen Etagen Penthäuser eingerichtet wurden. Ein Großteil der Wohnräume bietet durch große Glasflächen einen Panoramablick auf die Natur oder das Strasse. 14 Luxuswohnungen in der Nähe von Normafa auf einem Grundstück von fast einem Hektar.