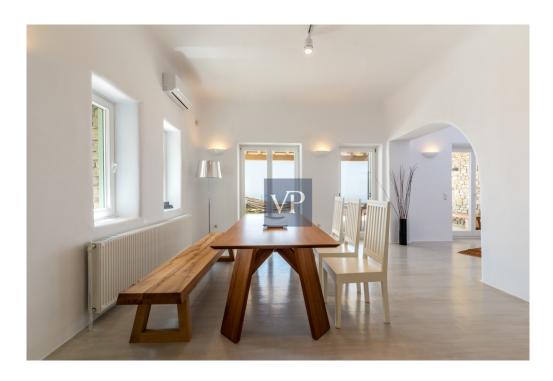

As you enter, an abundance of natural light draws you into a spacious family room and dining room area. The living room features a cozy and appealing area with access to a side patio, perfect for a BBQ or a sitting area where you can relax and enjoy the mesmerizing view. This meticulously kept home offers approximately 220 sqm of living space with 3 bedrooms and 4 remodelled full baths. The entrance to the main patio area has beautiful large wooden French doors which lead out to the infinity pool and the capacious dining area, perfect for al fresco dining.