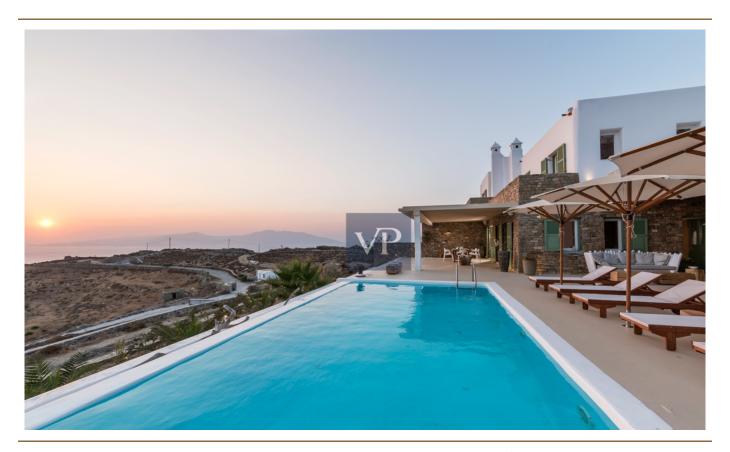

#### ??? ????? ????????

Castle Cliff is located in the charming and highly sought-after Kastro neighborhood in Mykonos. Situated at the end of a long semiprivate road, leading to a gated driveway on approximately 2,500 sqm plot, this delightful two-story property for sale in Mykonos has it all.

As you enter, an abundance of natural light draws you into a spacious family room and dining room area. The living room features a cozy and appealing area with access to a side patio, perfect for a BBQ or a sitting area where you can relax and enjoy the mesmerizing view. This meticulously kept home offers approximately 220 sqm of living space with 3 bedrooms and 4 remodelled full baths. The entrance to the main patio area has beautiful large wooden French doors which lead out to the infinity pool and the capacious dining area, perfect for al fresco dining.