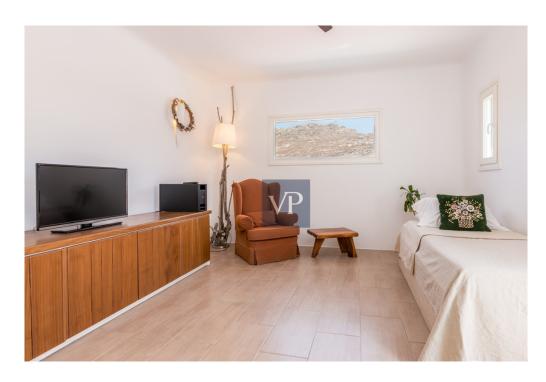

As you enter, an abundance of natural light draws you into a spacious family room and dining room area. The living room features a cozy and appealing area with access to a side patio, perfect for a BBQ or a sitting area where you can relax and enjoy the mesmerizing view. This meticulously kept home offers approximately 220 sqm of living space with 3 bedrooms and 4 remodelled full baths. The entrance to the main patio area has beautiful large wooden French doors which lead out to the infinity pool and the capacious dining area, perfect for al fresco dining.