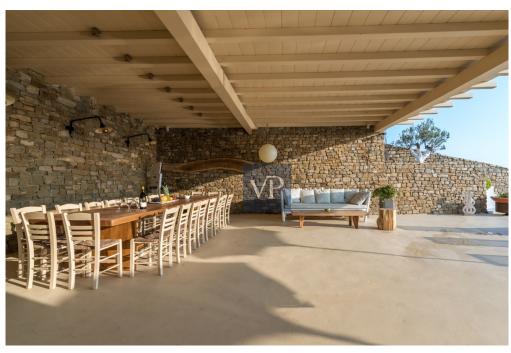

As you enter, an abundance of natural light draws you into a spacious family room and dining room area. The living room features a cozy and appealing area with access to a side patio, perfect for a BBQ or a sitting area where you can relax and enjoy the mesmerizing view. This meticulously kept home offers approximately 220 sqm of living space with 3 bedrooms and 4 remodelled full baths. The entrance to the main patio area has beautiful large wooden French doors which lead out to the infinity pool and the capacious dining area, perfect for al fresco dining.