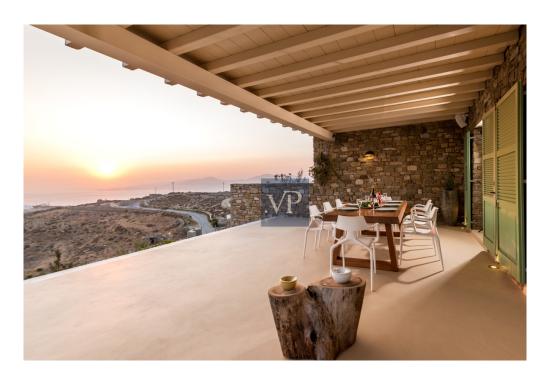

As you enter, an abundance of natural light draws you into a spacious family room and dining room area. The living room features a cozy and appealing area with access to a side patio, perfect for a BBQ or a sitting area where you can relax and enjoy the mesmerizing view. This meticulously kept home offers approximately 220 sqm of living space with 3 bedrooms and 4 remodelled full baths. The entrance to the main patio area has beautiful large wooden French doors which lead out to the infinity pool and the capacious dining area, perfect for al fresco dining.