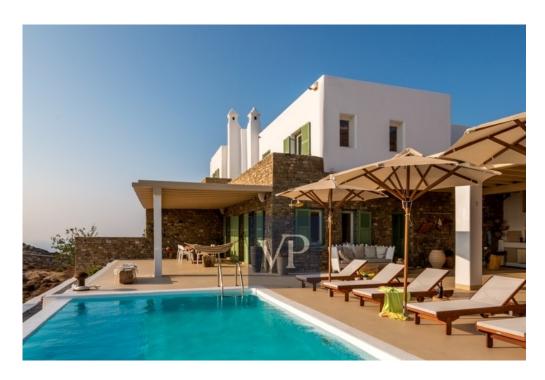

#### ??? ????? ????????

Castle Cliff is located in the charming and highly sought-after Kastro neighborhood in Mykonos. Situated at the end of a long semiprivate road, leading to a gated driveway on approximately 2,500 sqm plot, this delightful two-story property for sale in Mykonos has it all.

As you enter, an abundance of natural light draws you into a spacious family room and dining room area. The living room features a cozy and appealing area with access to a side patio, perfect for a BBQ or a sitting area where you can relax and enjoy the mesmerizing view. This meticulously kept home offers approximately 220 sqm of living space with 3 bedrooms and 4 remodelled full baths. The entrance to the main patio area has beautiful large wooden French doors which lead out to the infinity pool and the capacious dining area, perfect for al fresco dining.