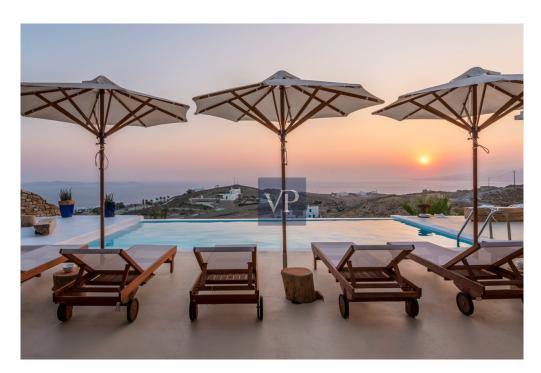

As you enter, an abundance of natural light draws you into a spacious family room and dining room area. The living room features a cozy and appealing area with access to a side patio, perfect for a BBQ or a sitting area where you can relax and enjoy the mesmerizing view. This meticulously kept home offers approximately 220 sqm of living space with 3 bedrooms and 4 remodelled full baths. The entrance to the main patio area has beautiful large wooden French doors which lead out to the infinity pool and the capacious dining area, perfect for al fresco dining.