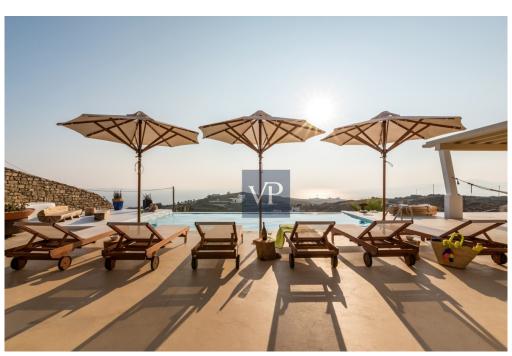

As you enter, an abundance of natural light draws you into a spacious family room and dining room area. The living room features a cozy and appealing area with access to a side patio, perfect for a BBQ or a sitting area where you can relax and enjoy the mesmerizing view. This meticulously kept home offers approximately 220 sqm of living space with 3 bedrooms and 4 remodelled full baths. The entrance to the main patio area has beautiful large wooden French doors which lead out to the infinity pool and the capacious dining area, perfect for al fresco dining.