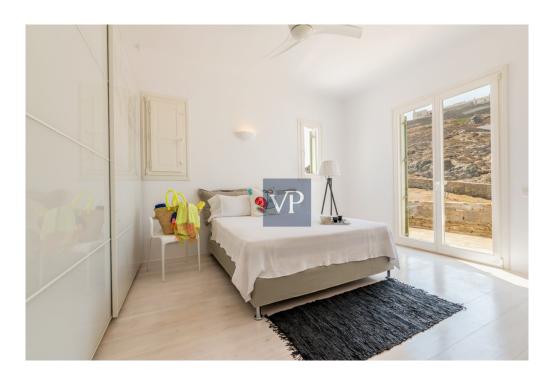

As you enter, an abundance of natural light draws you into a spacious family room and dining room area. The living room features a cozy and appealing area with access to a side patio, perfect for a BBQ or a sitting area where you can relax and enjoy the mesmerizing view. This meticulously kept home offers approximately 220 sqm of living space with 3 bedrooms and 4 remodelled full baths. The entrance to the main patio area has beautiful large wooden French doors which lead out to the infinity pool and the capacious dining area, perfect for al fresco dining.