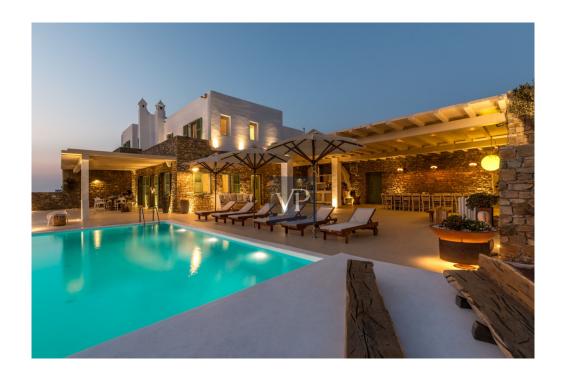

As you enter, an abundance of natural light draws you into a spacious family room and dining room area. The living room features a cozy and appealing area with access to a side patio, perfect for a BBQ or a sitting area where you can relax and enjoy the mesmerizing view. This meticulously kept home offers approximately 220 sqm of living space with 3 bedrooms and 4 remodelled full baths. The entrance to the main patio area has beautiful large wooden French doors which lead out to the infinity pool and the capacious dining area, perfect for al fresco dining.