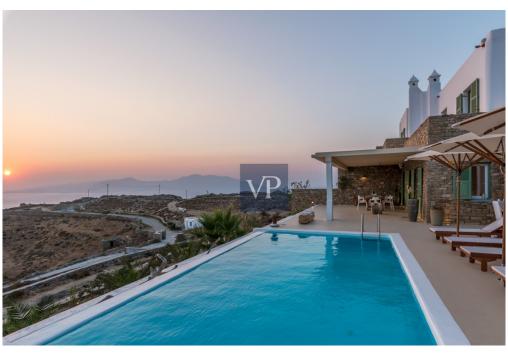

#### ??? ????? ????????

Castle Cliff is located in the charming and highly sought-after Kastro neighborhood in Mykonos. Situated at the end of a long semiprivate road, leading to a gated driveway on approximately 2,500 sqm plot, this delightful two-story property for sale in Mykonos has it all.

As you enter, an abundance of natural light draws you into a spacious family room and dining room area. The living room features a cozy and appealing area with access to a side patio, perfect for a BBQ or a sitting area where you can relax and enjoy the mesmerizing view. This meticulously kept home offers approximately 220 sqm of living space with 3 bedrooms and 4 remodelled full baths. The entrance to the main patio area has beautiful large wooden French doors which lead out to the infinity pool and the capacious dining area, perfect for al fresco dining.