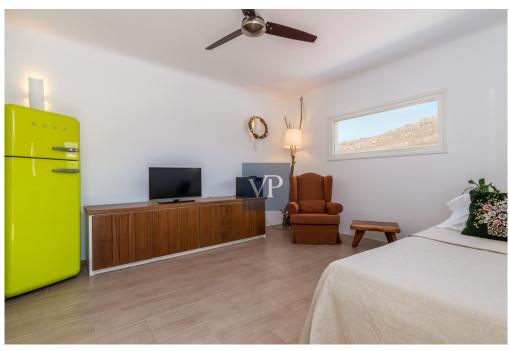

As you enter, an abundance of natural light draws you into a spacious family room and dining room area. The living room features a cozy and appealing area with access to a side patio, perfect for a BBQ or a sitting area where you can relax and enjoy the mesmerizing view. This meticulously kept home offers approximately 220 sqm of living space with 3 bedrooms and 4 remodelled full baths. The entrance to the main patio area has beautiful large wooden French doors which lead out to the infinity pool and the capacious dining area, perfect for al fresco dining.