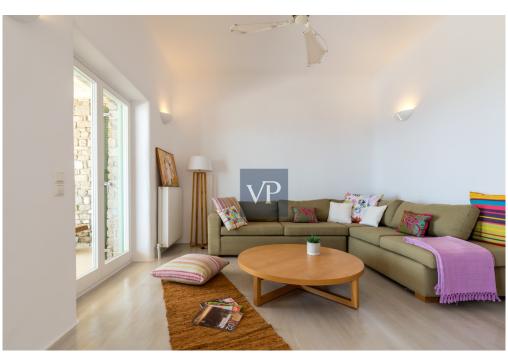

As you enter, an abundance of natural light draws you into a spacious family room and dining room area. The living room features a cozy and appealing area with access to a side patio, perfect for a BBQ or a sitting area where you can relax and enjoy the mesmerizing view. This meticulously kept home offers approximately 220 sqm of living space with 3 bedrooms and 4 remodelled full baths. The entrance to the main patio area has beautiful large wooden French doors which lead out to the infinity pool and the capacious dining area, perfect for al fresco dining.