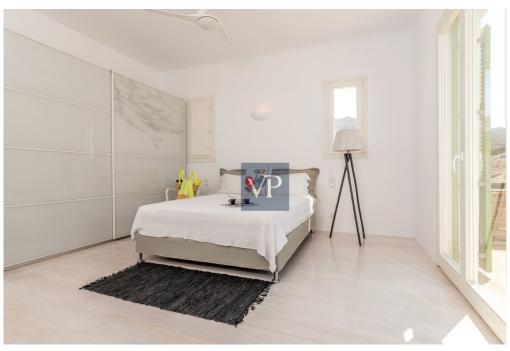

As you enter, an abundance of natural light draws you into a spacious family room and dining room area. The living room features a cozy and appealing area with access to a side patio, perfect for a BBQ or a sitting area where you can relax and enjoy the mesmerizing view. This meticulously kept home offers approximately 220 sqm of living space with 3 bedrooms and 4 remodelled full baths. The entrance to the main patio area has beautiful large wooden French doors which lead out to the infinity pool and the capacious dining area, perfect for al fresco dining.