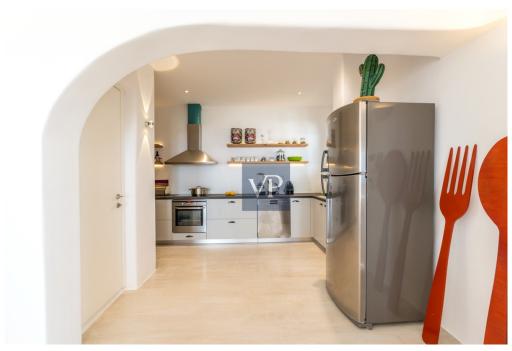

As you enter, an abundance of natural light draws you into a spacious family room and dining room area. The living room features a cozy and appealing area with access to a side patio, perfect for a BBQ or a sitting area where you can relax and enjoy the mesmerizing view. This meticulously kept home offers approximately 220 sqm of living space with 3 bedrooms and 4 remodelled full baths. The entrance to the main patio area has beautiful large wooden French doors which lead out to the infinity pool and the capacious dining area, perfect for al fresco dining.