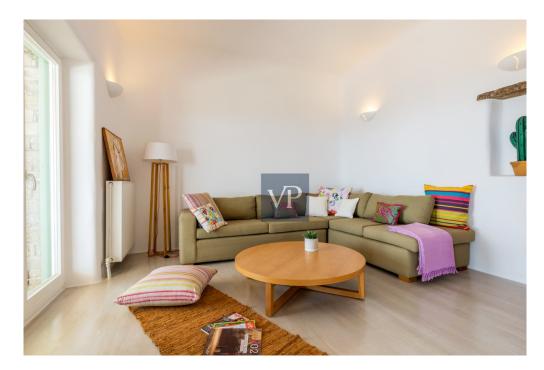

As you enter, an abundance of natural light draws you into a spacious family room and dining room area. The living room features a cozy and appealing area with access to a side patio, perfect for a BBQ or a sitting area where you can relax and enjoy the mesmerizing view. This meticulously kept home offers approximately 220 sqm of living space with 3 bedrooms and 4 remodelled full baths. The entrance to the main patio area has beautiful large wooden French doors which lead out to the infinity pool and the capacious dining area, perfect for al fresco dining.