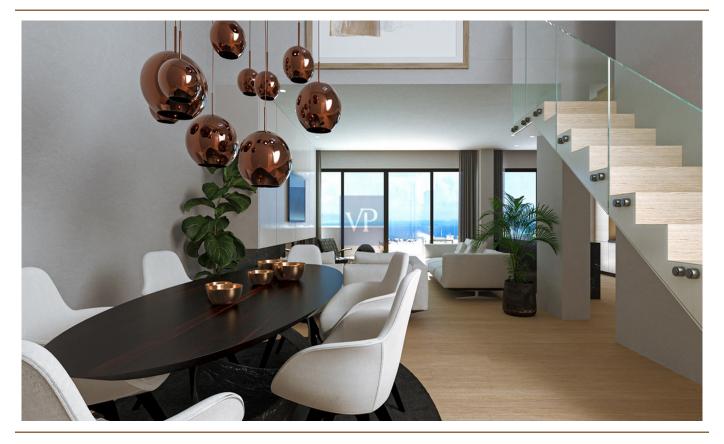

As you step inside, you're immediately greeted by a spacious and sunlit living room, the perfect space to relax and unwind. The elegant dining room, just adjacent, offers a breathtaking view of the sea, making it the ideal setting for both intimate meals and entertaining guests. The fully equipped kitchen is a true highlight, elegantly designed to meet all your culinary needs, blending functionality with style.