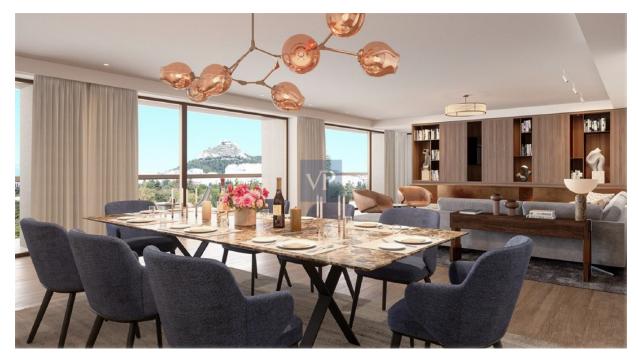

## ??? ????? ????????

Mirage Retreat is a rare sanctuary in the heart of Athens, offering an exceptional blend of elegance, comfort, and modern luxury. Situated in the sought-after Mets-Kalimarmaro area, this stunning 2nd-floor apartment has been fully renovated in 2024, providing an immaculate living space that effortlessly combines style with functionality.

The apartment features three spacious bedrooms, including a luxurious master suite, and two beautifully designed bathrooms. An additional guest WC ensures convenience for residents and visitors alike. The expansive living room, bathed in natural light, creates the perfect setting for both relaxation and entertaining, while the modern, fully-equipped kitchen invites culinary creativity in a space designed for convenience and beauty.

Equipped with autonomous heating through a heat pump system, Mirage Retreat is as environmentally conscious as it is comfortable, boasting an impressive A+ energy rating. The apartment is filled with thoughtful details, including wooden flooring throughout and aluminum, thermal break frames with double-glazed, energy-efficient windows that not only provide a peaceful ambiance but also offer unobstructed city views that stretch across Athens.

Perfectly positioned for those who appreciate the vibrancy of the city yet desire a peaceful retreat, Mirage Retreat offers unmatched proximity to transportation, the city center, the Acropolis, and the Museum. This home offers more than just a place to live—it offers a lifestyle of convenience, luxury, and culture.