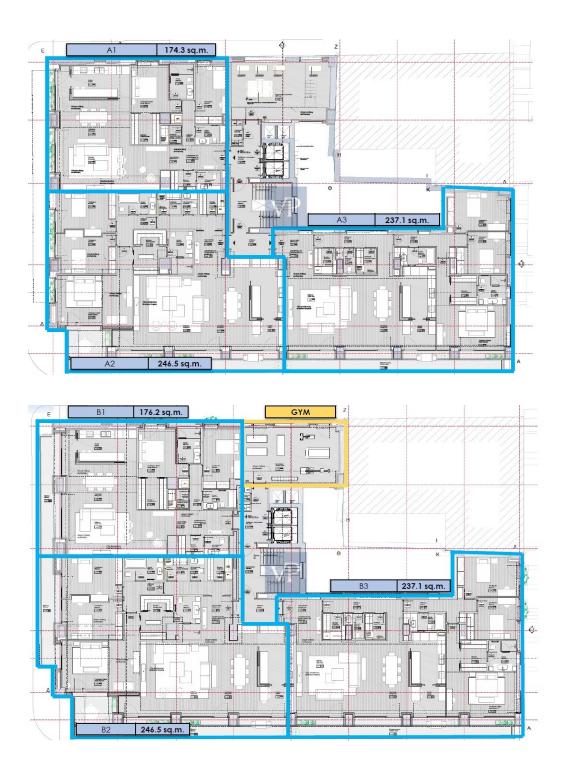

The apartment features three spacious bedrooms, including a luxurious master suite, and two beautifully designed bathrooms. An additional guest WC ensures convenience for residents and visitors alike. The expansive living room, bathed in natural light, creates the perfect setting for both relaxation and entertaining, while the modern, fully-equipped kitchen invites culinary creativity in a space designed for convenience and beauty.

| ??????????????????????????????????????? | 10.500 EUR |
|-----------------------------------------|------------|
| ??????????                              | ??????     |
| ??????????????????????????????????????? | ca. 237 m² |