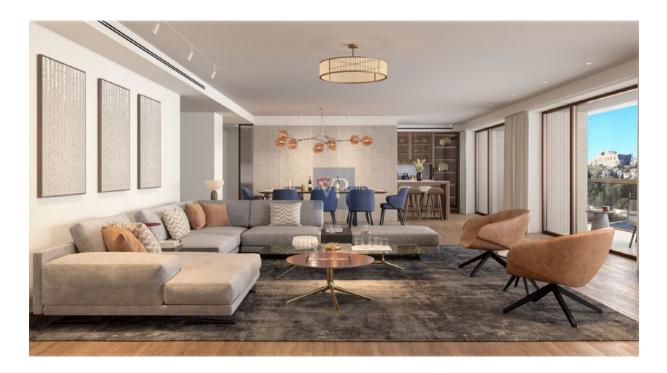

The apartment features three spacious bedrooms, including a luxurious master suite, and two beautifully designed bathrooms. An additional guest WC ensures convenience for residents and visitors alike. The expansive living room, bathed in natural light, creates the perfect setting for both relaxation and entertaining, while the modern, fully-equipped kitchen invites culinary creativity in a space designed for convenience and beauty.

Equipped with autonomous heating through a heat pump system, Mirage Retreat is as environmentally conscious as it is comfortable, boasting an impressive A+ energy rating. The apartment is filled with thoughtful details, including wooden flooring throughout and aluminum, thermal break frames with double-glazed, energy-efficient windows that not only provide a peaceful ambiance but also offer unobstructed city views that stretch across Athens.