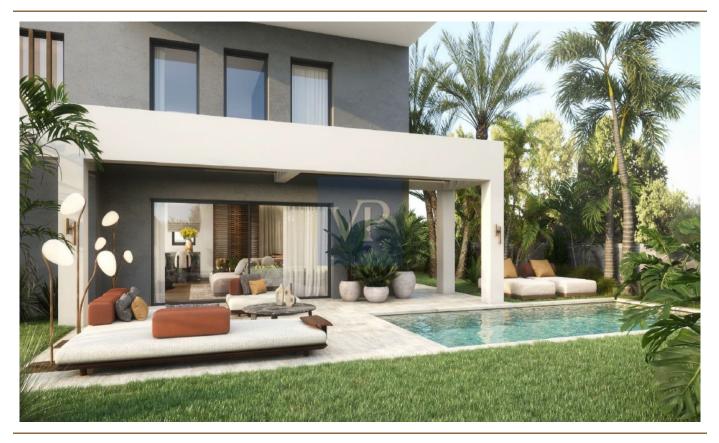

## ??? ????? ????????

Reverie Secret is an extraordinary corner maisonette nestled in the prestigious golf area of Glyfada, where modern design and exceptional energy efficiency come together to create the ultimate living experience. This luxurious residence spans three levels, offering an ideal combination of comfort, style, and cutting-edge technology.

Outside, Reverie Secret offers a private garden and a pristine swimming pool, ideal for enjoying the Mediterranean climate in complete serenity. A two-car garage ensures convenience and security, while advanced heating and cooling systems, including underfloor heating and individual VRV ducted air conditioning, offer year-round comfort.