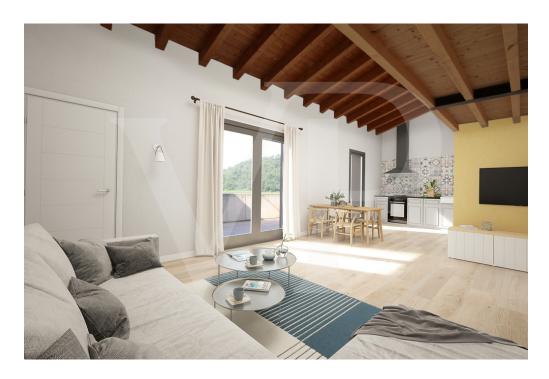

#### Az elso benyomás

In a newly built residential complex, wonderful penthouse on the second and top floor of the main building, with terrace and view on the hills of Monteviale. This solution combines the comfort and convenience of a modern and elegant housing solution, for those who like to have the green around them, without having to manage it. The apartment consists of a large living area with open kitchen and a wonderful terrace, with fireplace and views of the hills. From the living room accessible a large loft area. The separate sleeping area, located on the main floor consists of 2 bedrooms, one double and one single, as well as a jolly room that can be used as a walk-in closet, study or guest-bedroom, and two bathrooms, one of which is blind, but with space for washing machine and dryer.

#### Részletes felszereltség

The penthouse is currently in an advanced unfinished state, and finishes can be chosen dirattemente at the store "the Corner of Ceramics."

The immobille is built according to the latest construction requirements and in compliance with current technical construction and sanitary regulations and with the use of first-rate, state-of-the-art building materials.