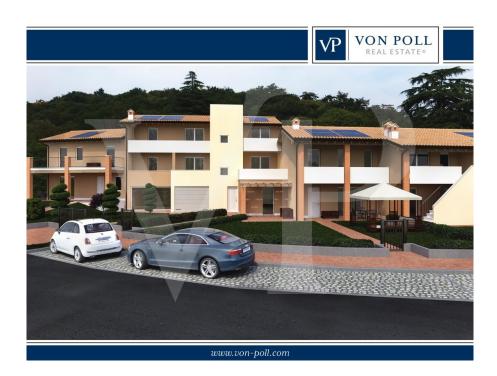

The finished product will be equipped with:

- PHOTOVOLTAIC SYSTEM;
- UNDERFLOOR HEATING SYSTEM WITH CONDENSING BOILER AND SOLAR PANELS
- ELECTRICAL SYSTEM WITH HOME AUTOMATION PREDISPOSITION
- PREPARATION FOR AIR CONDITIONING SYSTEM:
- LARGE GARAGE WITH MOTORIZED OVERHEAD DOOR;
- POSSIBILITY OF CHOICE OF FLOORS AND WALLS:
- RESERVED PARKING SPACE IN FRONT OF THE HOUSE.

#### Minden a helyszínr?l

The penthouse is located in a prestigious residential area, at the beginning of the town of Costabissara in a quiet position with respect to traffic. Near the center but in an area close to a rural area. The view and the tranquility enjoyed from this position are of undoubted merit: the road is landlocked and free of any traffic outside the residents of the street. The hills of Monteviale, Madonna delle Grazie and delle Pignare form a unique panorama of which this wide and sunny valley enjoys. The house is perfectly exposed and enjoys light throughout the day until sunset, particularly striking behind the hills. Costabissara has always been appreciated as a residential area for families who like to live close to the city, with all the services at hand, such as kindergarten, elementary and middle schools. The town is equipped with all the typical services of an independent community that are easily reachable both on foot and by bicycle from this residence. The roads leading to the center of the village are all low in traffic density and have ample sidewalks and space for bikes, making the autonomous movements of school-age children safe. From the residence that is located south of the extension of the town center, the city of Vicenza can be easily reached in just over 10 minutes along the road that joins Villa Zileri in the Monteviale area. The Vicenza Ovest industrial area and the related motorway tollbooth are 15 minutes away and once the work on the new SP46 has been completed, travel times will be even faster and traffic-free even at peak times.