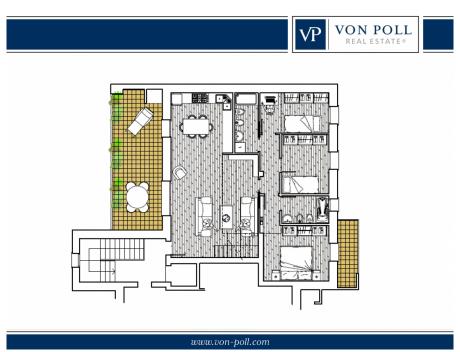

#### Az elso benyomás

In a newly built residential complex, wonderful penthouse on the second and top floor of the main building, with terrace and view on the hills of Monteviale. This solution combines the comfort and convenience of a modern and elegant housing solution, for those who like to have the green around them, without having to manage it. The apartment consists of a large living area with open kitchen and a wonderful terrace, with fireplace and views of the hills. From the living room accessible a large loft area. The separate sleeping area, located on the main floor consists of 2 bedrooms, one double and one single, as well as a jolly room that can be used as a walk-in closet, study or guest-bedroom, and two bathrooms, one of which is blind, but with space for washing machine and dryer.

#### Részletes felszereltség

The penthouse is currently in an advanced unfinished state, and finishes can be chosen dirattemente at the store "the Corner of Ceramics."

The immobille is built according to the latest construction requirements and in compliance with current technical construction and sanitary regulations and with the use of first-rate, state-of-the-art building materials.

The finished product will be equipped with:

- PHOTOVOLTAIC SYSTEM;
- UNDERFLOOR HEATING SYSTEM WITH CONDENSING BOILER AND SOLAR PANELS
- ELECTRICAL SYSTEM WITH HOME AUTOMATION PREDISPOSITION
- PREPARATION FOR AIR CONDITIONING SYSTEM:
- LARGE GARAGE WITH MOTORIZED OVERHEAD DOOR;
- POSSIBILITY OF CHOICE OF FLOORS AND WALLS:
- RESERVED PARKING SPACE IN FRONT OF THE HOUSE.