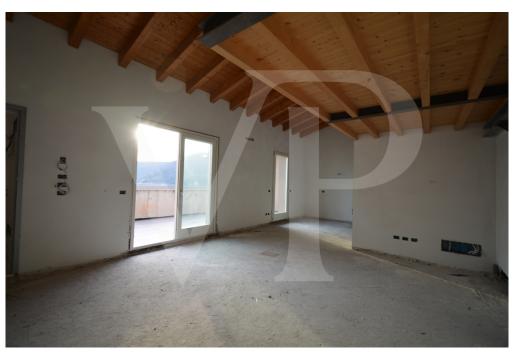

#### Az elso benyomás

In a newly built residential complex, wonderful penthouse on the second and top floor of the main building, with terrace and view on the hills of Monteviale. This solution combines the comfort and convenience of a modern and elegant housing solution, for those who like to have the green around them, without having to manage it. The apartment consists of a large living area with open kitchen and a wonderful terrace, with fireplace and views of the hills. From the living room accessible a large loft area. The separate sleeping area, located on the main floor consists of 2 bedrooms, one double and one single, as well as a jolly room that can be used as a walk-in closet, study or guest-bedroom, and two bathrooms, one of which is blind, but with space for washing machine and dryer.

#### Részletes felszereltség

The penthouse is currently in an advanced unfinished state, and finishes can be chosen dirattemente at the store "the Corner of Ceramics."

The immobille is built according to the latest construction requirements and in compliance with current technical construction and sanitary regulations and with the use of first-rate, state-of-the-art building materials.