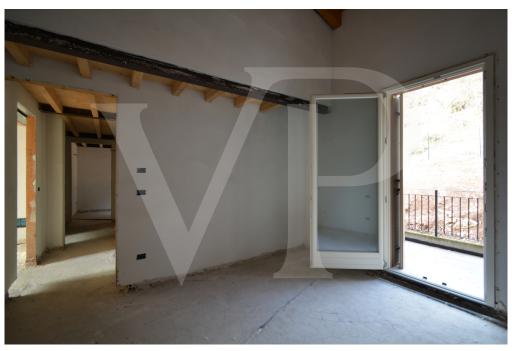

#### Az elso benyomás

In a newly built residential complex, wonderful penthouse on the second and top floor of the main building, with terrace and view on the hills of Monteviale. This solution combines the comfort and convenience of a modern and elegant housing solution, for those who like to have the green around them, without having to manage it. The apartment consists of a large living area with open kitchen and a wonderful terrace, with fireplace and views of the hills. From the living room accessible a large loft area. The separate sleeping area, located on the main floor consists of 2 bedrooms, one double and one single, as well as a jolly room that can be used as a walk-in closet, study or guest-bedroom, and two bathrooms, one of which is blind, but with space for washing machine and dryer.

#### Részletes felszereltség

The penthouse is currently in an advanced unfinished state, and finishes can be chosen dirattemente at the store "the Corner of Ceramics."

The immobille is built according to the latest construction requirements and in compliance with current technical construction and sanitary regulations and with the use of first-rate, state-of-the-art building materials.