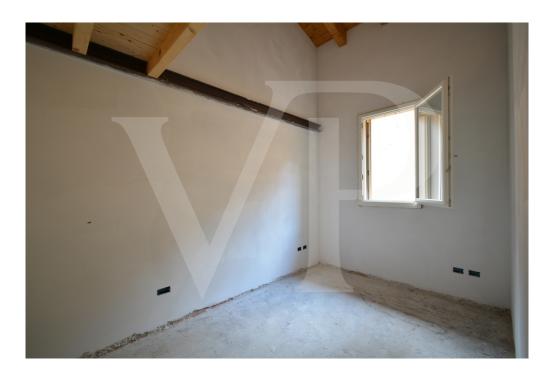

#### Az elso benyomás

In a newly built residential complex, wonderful penthouse on the second and top floor of the main building, with terrace and view on the hills of Monteviale. This solution combines the comfort and convenience of a modern and elegant housing solution, for those who like to have the green around them, without having to manage it. The apartment consists of a large living area with open kitchen and a wonderful terrace, with fireplace and views of the hills. From the living room accessible a large loft area. The separate sleeping area, located on the main floor consists of 2 bedrooms, one double and one single, as well as a jolly room that can be used as a walk-in closet, study or guest-bedroom, and two bathrooms, one of which is blind, but with space for washing machine and dryer.

#### Részletes felszereltség

The penthouse is currently in an advanced unfinished state, and finishes can be chosen dirattemente at the store "the Corner of Ceramics."

The immobille is built according to the latest construction requirements and in compliance with current technical construction and sanitary regulations and with the use of first-rate, state-of-the-art building materials.