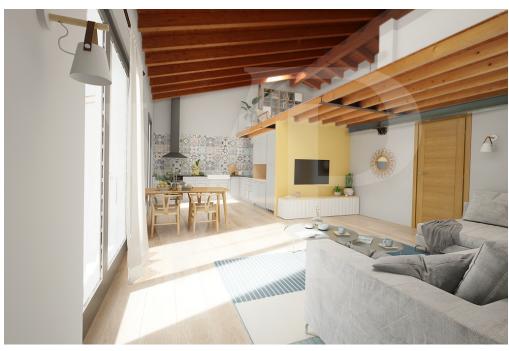

#### Az elso benyomás

In a newly built residential complex, wonderful penthouse on the second and top floor of the main building, with terrace and view on the hills of Monteviale. This solution combines the comfort and convenience of a modern and elegant housing solution, for those who like to have the green around them, without having to manage it. The apartment consists of a large living area with open kitchen and a wonderful terrace, with fireplace and views of the hills. From the living room accessible a large loft area. The separate sleeping area, located on the main floor consists of 2 bedrooms, one double and one single, as well as a jolly room that can be used as a walk-in closet, study or guest-bedroom, and two bathrooms, one of which is blind, but with space for washing machine and dryer.

#### Részletes felszereltség

The penthouse is currently in an advanced unfinished state, and finishes can be chosen dirattemente at the store "the Corner of Ceramics."

The immobille is built according to the latest construction requirements and in compliance with current technical construction and sanitary regulations and with the use of first-rate, state-of-the-art building materials.