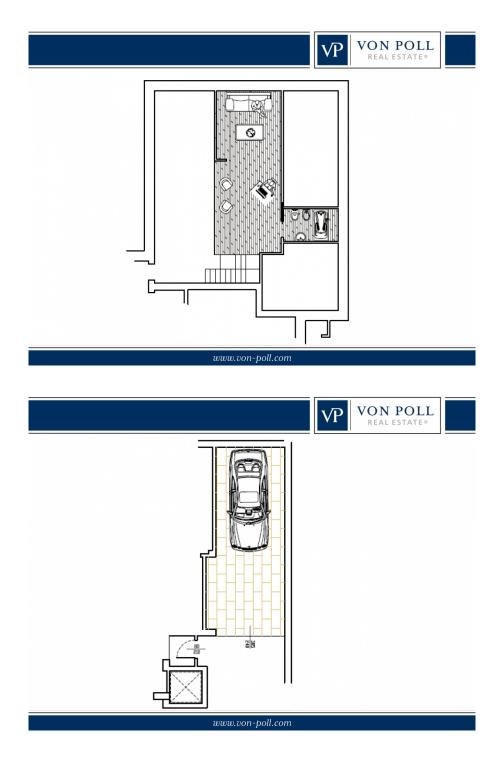

#### Az elso benyomás

In a newly built residential complex, wonderful penthouse on the second and top floor of the main building, with terrace and view on the hills of Monteviale. This solution combines the comfort and convenience of a modern and elegant housing solution, for those who like to have the green around them, without having to manage it. The apartment consists of a large living area with open kitchen and a wonderful terrace, with fireplace and views of the hills. From the living room accessible a large loft area. The separate sleeping area, located on the main floor consists of 2 bedrooms, one double and one single, as well as a jolly room that can be used as a walk-in closet, study or guest-bedroom, and two bathrooms, one of which is blind, but with space for washing machine and dryer.

The finished product will be equipped with:

- PHOTOVOLTAIC SYSTEM;
- UNDERFLOOR HEATING SYSTEM WITH CONDENSING BOILER AND SOLAR PANELS
- ELECTRICAL SYSTEM WITH HOME AUTOMATION PREDISPOSITION
- PREPARATION FOR AIR CONDITIONING SYSTEM:
- LARGE GARAGE WITH MOTORIZED OVERHEAD DOOR;
- POSSIBILITY OF CHOICE OF FLOORS AND WALLS:
- RESERVED PARKING SPACE IN FRONT OF THE HOUSE.