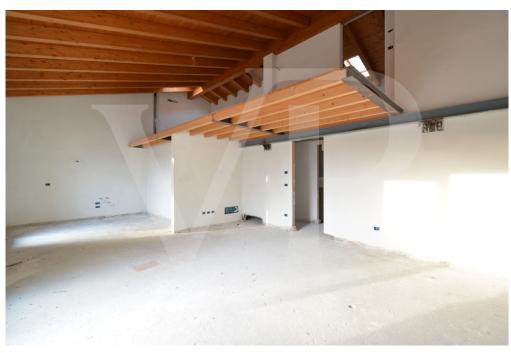

#### Az elso benyomás

In a newly built residential complex, wonderful penthouse on the second and top floor of the main building, with terrace and view on the hills of Monteviale. This solution combines the comfort and convenience of a modern and elegant housing solution, for those who like to have the green around them, without having to manage it. The apartment consists of a large living area with open kitchen and a wonderful terrace, with fireplace and views of the hills. From the living room accessible a large loft area. The separate sleeping area, located on the main floor consists of 2 bedrooms, one double and one single, as well as a jolly room that can be used as a walk-in closet, study or guest-bedroom, and two bathrooms, one of which is blind, but with space for washing machine and dryer.

#### Részletes felszereltség

The penthouse is currently in an advanced unfinished state, and finishes can be chosen dirattemente at the store "the Corner of Ceramics."

The immobille is built according to the latest construction requirements and in compliance with current technical construction and sanitary regulations and with the use of first-rate, state-of-the-art building materials.