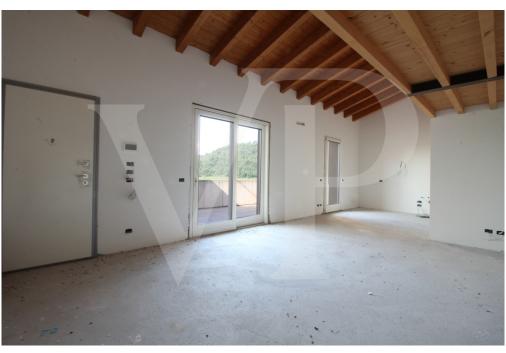

#### Az elso benyomás

In a newly built residential complex, wonderful penthouse on the second and top floor of the main building, with terrace and view on the hills of Monteviale. This solution combines the comfort and convenience of a modern and elegant housing solution, for those who like to have the green around them, without having to manage it. The apartment consists of a large living area with open kitchen and a wonderful terrace, with fireplace and views of the hills. From the living room accessible a large loft area. The separate sleeping area, located on the main floor consists of 2 bedrooms, one double and one single, as well as a jolly room that can be used as a walk-in closet, study or guest-bedroom, and two bathrooms, one of which is blind, but with space for washing machine and dryer.

#### Részletes felszereltség

The penthouse is currently in an advanced unfinished state, and finishes can be chosen dirattemente at the store "the Corner of Ceramics."

The immobille is built according to the latest construction requirements and in compliance with current technical construction and sanitary regulations and with the use of first-rate, state-of-the-art building materials.