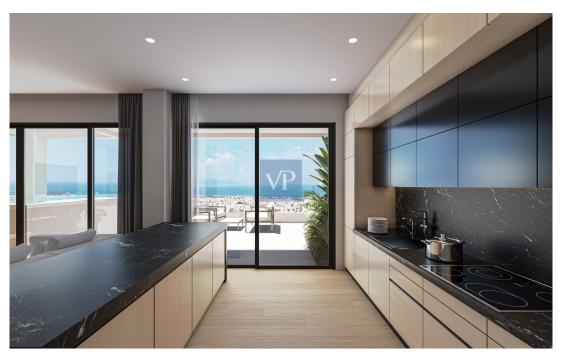

The fully equipped kitchen is designed to meet all your culinary needs, blending functionality with modern design. It is the perfect space for preparing meals and enjoying the convenience of a top-tier kitchen.