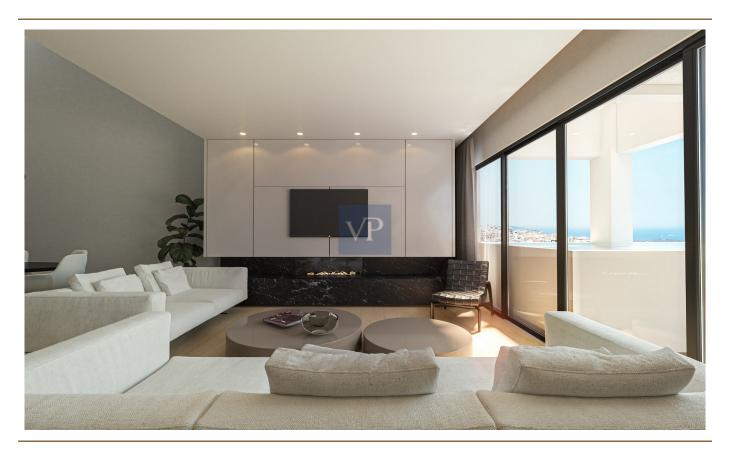

#### Uma primeira impressão

Welcome to Dahlia, a sophisticated 116-square-meter apartment located in the vibrant area of Glyfada. Situated on the third floor of a modern building that boasts both elegance and high architectural standards, this property offers an ideal living experience where luxury meets comfort. As you step into the apartment, you're immediately greeted by a bright and spacious living room, designed to take full advantage of natural light and provide stunning sea views. The inviting atmosphere makes this the perfect space for relaxation or entertaining guests. Just beside the living room, the elegant dining area creates a charming setting for meals and conversations, with a sense of warmth and style. The fully equipped kitchen is designed to meet all your culinary needs, blending functionality with modern design. It is the perfect space for preparing meals and enjoying the convenience of a top-tier kitchen. The apartment features three spacious bedrooms, each offering its own sense of comfort and tranquility. The master bedroom, in particular, is a highlight, with breathtaking views that will make every moment spent there a true experience. The modern bathroom offers both elegance and practicality, completing the private spaces of the home. Located in Glyfada, one of the most desirable areas of the southern suburbs of Athens, Dahlia provides a unique blend of seaside living and easy access to the heart of the city. Known for its beautiful beaches and excellent transport links, Glyfada is the ideal location for those who seek quality living, convenience, and a relaxed yet dynamic lifestyle. Whether you're enjoying a quiet day by the sea or heading to the city center, Dahlia is the perfect home for modern living.