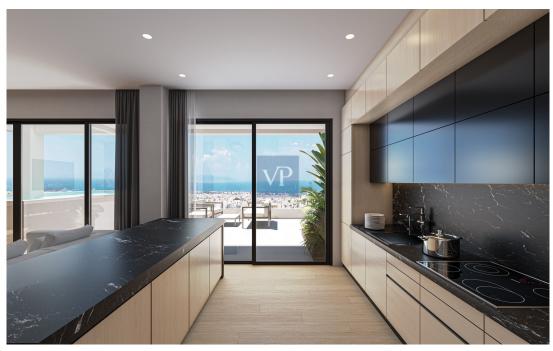

#### Uma primeira impressão

Welcome to Dahlia, a sophisticated 116-square-meter apartment located in the vibrant area of Glyfada. Situated on the third floor of a modern building that boasts both elegance and high architectural standards, this property offers an ideal living experience where luxury meets comfort. As you step into the apartment, you're immediately greeted by a bright and spacious living room, designed to take full advantage of natural light and provide stunning sea views. The inviting atmosphere makes this the perfect space for relaxation or entertaining guests. Just beside the living room, the elegant dining area creates a charming setting for meals and conversations, with a sense of warmth and style. The fully equipped kitchen is designed to meet all your culinary needs, blending functionality with modern design. It is the perfect space for preparing meals and enjoying the convenience of a top-tier kitchen. The apartment features three spacious bedrooms, each offering its own sense of comfort and tranquility. The master bedroom, in particular, is a highlight, with breathtaking views that will make every moment spent there a true experience. The modern bathroom offers both elegance and practicality, completing the private spaces of the home. Located in Glyfada, one of the most desirable areas of the southern suburbs of Athens, Dahlia provides a unique blend of seaside living and easy access to the heart of the city. Known for its beautiful beaches and excellent transport links, Glyfada is the ideal location for those who seek quality living, convenience, and a relaxed yet dynamic lifestyle. Whether you're enjoying a quiet day by the sea or heading to the city center, Dahlia is the perfect home for modern living.