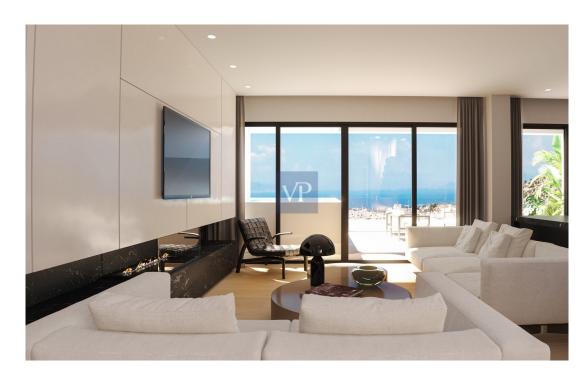

#### Uma primeira impressão

Welcome to Dahlia, a sophisticated 116-square-meter apartment located in the vibrant area of Glyfada. Situated on the third floor of a modern building that boasts both elegance and high architectural standards, this property offers an ideal living experience where luxury meets comfort. As you step into the apartment, you're immediately greeted by a bright and spacious living room, designed to take full advantage of natural light and provide stunning sea views. The inviting atmosphere makes this the perfect space for relaxation or entertaining guests. Just beside the living room, the elegant dining area creates a charming setting for meals and conversations, with a sense of warmth and style. The fully equipped kitchen is designed to meet all your culinary needs, blending functionality with modern design. It is the perfect space for preparing meals and enjoying the convenience of a top-tier kitchen. The apartment features three spacious bedrooms, each offering its own sense of comfort and tranquility. The master bedroom, in particular, is a highlight, with breathtaking views that will make every moment spent there a true experience. The modern bathroom offers both elegance and practicality, completing the private spaces of the home. Located in Glyfada, one of the most desirable areas of the southern suburbs of Athens, Dahlia provides a unique blend of seaside living and easy access to the heart of the city. Known for its beautiful beaches and excellent transport links, Glyfada is the ideal location for those who seek quality living, convenience, and a relaxed yet dynamic lifestyle. Whether you're enjoying a quiet day by the sea or heading to the city center, Dahlia is the perfect home for modern living.