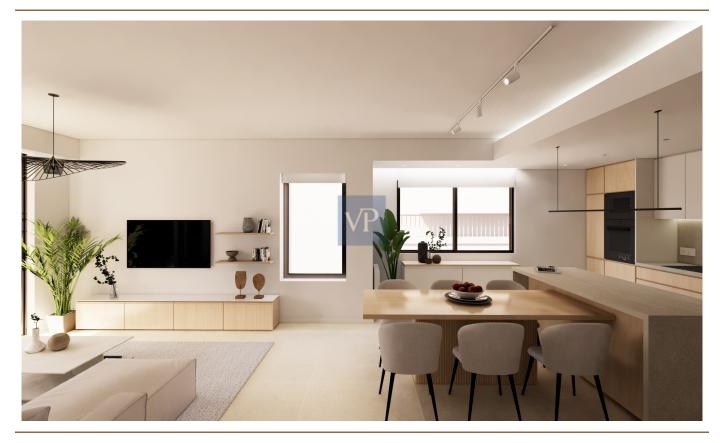

#### Uma primeira impressão

Step into comfort and style with this stunning 114 sq.m. apartment, now available for sale on the second floor of a contemporary building in the vibrant heart of Athens. Downtown Haven offers the perfect blend of modern living and convenience, with an open-concept living room, dining area, and kitchen that seamlessly flow together, creating a spacious and welcoming environment. This elegant residence features three beautifully designed bedrooms and two stylish bathrooms, providing ample space for a growing family or individuals who value luxury and privacy. Thoughtful details such as high-quality wardrobes, sleek kitchen designs, and thermally broken aluminium frames with screens and electric shutters in the bedrooms elevate the overall aesthetic. Plus, a state-of-the-art security door ensures peace of mind for all residents. Energy-efficient and tech-savvy, the apartment boasts A+ energy efficiency, thanks to large windows that allow for an abundance of natural light and modern architectural elements. The installation of photovoltaic systems provides electricity for common areas, while solar water heaters ensure consistent hot water. Additionally, the apartment is pre-equipped for a heat pump, with a gas heating system providing warmth throughout. Other notable features include a dedicated parking space with pre-installation for an electric vehicle charger and Smart Home technology, enabling residents to control various systems and functions with ease. Situated in the sought-after Ellinoroson neighborhood in Ampelokipi, Athens, the apartment offers unbeatable access to all the amenities, services, and transport links the city has to offer. Whether you're looking for an investment opportunity or your next dream home, Downtown Haven is the perfect choice for modern living in one of the most central and dynamic districts of Athens. Experience comfort, functionality, and convenience—this apartment is ready to become your new home.